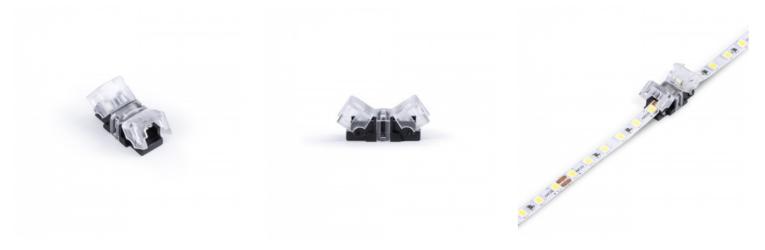

Hippo SMD single colour Strip-to-Strip connector - 5mm PCB - 2 pin - IP20 - Max 24V

## Ref. SEN5BB-2

Hippo quick connector for LED strip-to-strip connection. Suitable for single colour SMD LED strips with 5mm PCB.IP20 protection. Supports voltages between 3-24V.