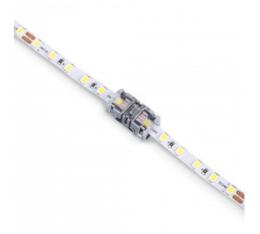

Hippo SMD single colour Strip-to-Strip connector - 5mm PCB - 2 pin - IP20 - Max 24V

## Ref. SEN5BB-2

Hippo quick connector for LED strip-to-strip connection. Suitable for single colour SMD LED strips with 5mm PCB.IP20 protection. Supports voltages between 3-24V.