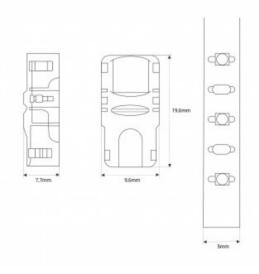

## Product data

| Nominal Voltage (V)   | 3-24 V                                |
|-----------------------|---------------------------------------|
| Dimensions (mm) Lxlxh | 19.6 x 9.6 x 7.7                      |
| Material              | Polycarbonate                         |
| Use Outdoor           | No                                    |
| IP                    | IP20                                  |
| Certificates          | CE, ROHS                              |
| Warranty              | According to legal guarantee: 2 years |
| Track width (mm)      | 5                                     |
| Maximum intensity (A) | 5                                     |