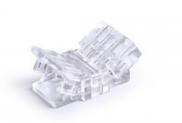

## Hippo COB single-colour strip connector - 8mm PCB - 2 pin - IP20 - Max 24V

## Ref. MN20-X8C-2P

Hippo quick connector for LED strip to cable connection. Suitable for single-colour COB LED strips with 8mm PCB.IP20 protection. Supports voltages between 3-24V.