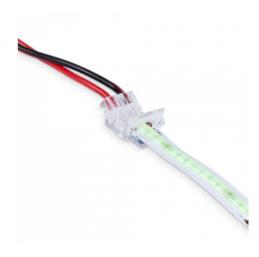

## Hippo COB single-colour strip connector - 8mm PCB - 2 pin - IP20 - Max 24V

## Ref. MN20-X8C-2P

Hippo quick connector for LED strip to cable connection. Suitable for single-colour COB LED strips with 8mm PCB.IP20 protection. Supports voltages between 3-24V.