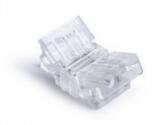

## Hippo COB single-colour strip connector - 8mm PCB - 2 pin - IP20 - Max 24V

## Ref. MN20-X8C-2P

Hippo quick connector for LED strip to cable connection. Suitable for single-colour COB LED strips with 8mm PCB.IP20 protection. Supports voltages between 3-24V.