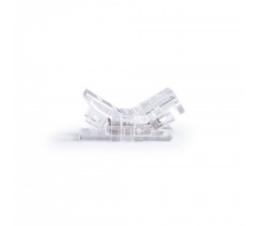

## Hippo COB single-colour strip connector - 8mm PCB - 2 pin - IP20 - Max 24V

## Ref. MN20-X8C-2P

Hippo quick connector for LED strip to cable connection. Suitable for single-colour COB LED strips with 8mm PCB.IP20 protection. Supports voltages between 3-24V.