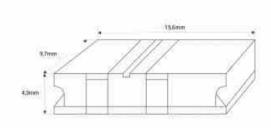

## Product data

| LED Type              | COB                                   |
|-----------------------|---------------------------------------|
| Nominal Voltage (V)   | 3-24 V                                |
| Dimensions (mm) Lxlxh | 15.6 x 9.7 x 4.3                      |
| Material              | Polycarbonate                         |
| Use Outdoor           | No                                    |
| IP                    | IP20                                  |
| Certificates          | CE, ROHS                              |
| Warranty              | According to legal guarantee: 2 years |
| Track width (mm)      | 8                                     |
| Maximum intensity (A) | 3.5                                   |