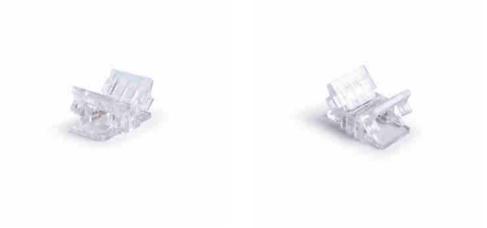

Hippo COB single colour Strip-to-Strip connector - 8mm PCB - 2 pin - IP20 - Max 24V

## Ref. MN20-B8C-2P

Hippo quick connector for LED strip-to-strip connection. Suitable for single colour COB LED strips with 8mm PCB.IP20 protection. Supports voltages between 3-24V.