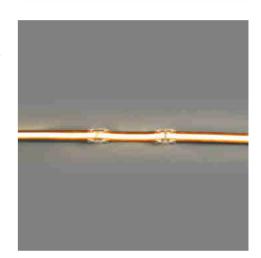

Hippo COB single colour Strip-to-Strip connector - 8mm PCB - 2 pin - IP20 - Max 24V

## Ref. MN20-B8C-2P

Hippo quick connector for LED strip-to-strip connection. Suitable for single colour COB LED strips with 8mm PCB.IP20 protection. Supports voltages between 3-24V.