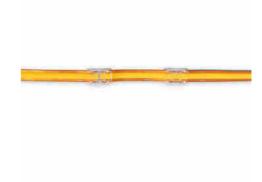

Hippo COB single colour Strip-to-Strip connector - 8mm PCB - 2 pin - IP20 - Max 24V

## Ref. MN20-B8C-2P

Hippo quick connector for LED strip-to-strip connection. Suitable for single colour COB LED strips with 8mm PCB.IP20 protection. Supports voltages between 3-24V.