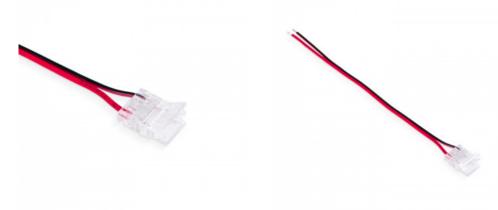

Strip to power supply Hippo COB single colour connector - 10mm PCB - 2 pin - IP20 - Max 24V

## Ref. MN20-X10C-2PW

Hippo quick connector for LED strip to power supply connection. Suitable for single colour COB LED strips with 10mm PCB.IP20 protection. Supports voltages between 3-24V.