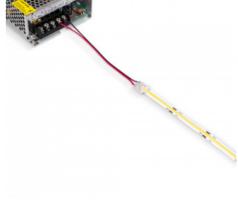

Strip to power supply Hippo COB single colour connector - 10mm PCB - 2 pin - IP20 - Max 24V

## Ref. MN20-X10C-2PW

Hippo quick connector for LED strip to power supply connection. Suitable for single colour COB LED strips with 10mm PCB.IP20 protection. Supports voltages between 3-24V.