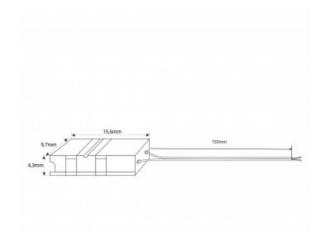

## Product data

| LED Type              | СОВ                                   |
|-----------------------|---------------------------------------|
| Nominal Voltage (V)   | 3-24 V                                |
| Material              | Polycarbonate                         |
| Use Outdoor           | No                                    |
| IP                    | IP20                                  |
| Certificates          | CE, ROHS                              |
| Warranty              | According to legal guarantee: 2 years |
| Track width (mm)      | 10                                    |
| Maximum intensity (A) | 3.5                                   |