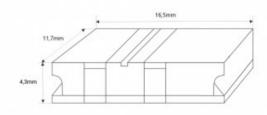

## Product data

| LED Type              | COB                                   |
|-----------------------|---------------------------------------|
| Nominal Voltage (V)   | 12-24V                                |
| Dimensions (mm) Lxlxh | 16.5 x 11.7 x 4.3                     |
| Material              | Polycarbonate                         |
| Use Outdoor           | No                                    |
| IP                    | IP20                                  |
| Certificates          | CE, ROHS                              |
| Warranty              | According to legal guarantee: 2 years |
| Track width (mm)      | 10                                    |
| Maximum intensity (A) | 3.5                                   |