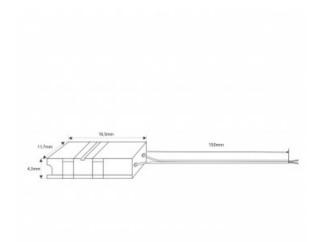

## Product data

| LED Type              | СОВ                                   |
|-----------------------|---------------------------------------|
| Nominal Voltage (V)   | 12-24V                                |
| Dimensions (mm) Lxlxh | 16.5 x 11.7 x 4.3                     |
| Material              | Polycarbonate                         |
| Use Outdoor           | No                                    |
| IP                    | IP20                                  |
| Certificates          | CE, ROHS                              |
| Warranty              | According to legal guarantee: 2 years |
| Maximum intensity (A) | 3.5                                   |