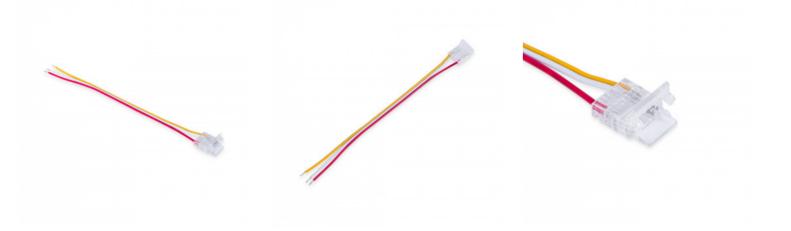

Hippo COB CCT strip-to-controller connector - 10mm PCB - 3 pin - IP20 - Max 24V

## Ref. MN20-X10C-3PW

Hippo quick connector for LED strip to controller connection. Suitable for CCT COB LED strips with 10mm PCB.IP20 protection. Supports voltages between 3-24V.