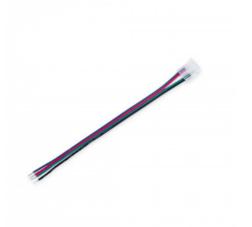

Hippo COB RGB strip-to-controller connector - 10mm PCB - 4 pin - IP20 - Max 24V

## Ref. MN20-X10C-4PW

Hippo quick connector for LED strip to controller connection. Suitable for RGB COB LED strips with 10mm PCB.IP20 protection. Supports voltages between 3-24V.