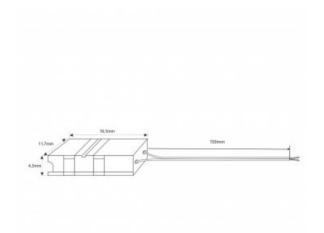

## Product data

| LED Type              | СОВ                                   |
|-----------------------|---------------------------------------|
| Nominal Voltage (V)   | 12-24V                                |
| Dimensions (mm) Lxlxh | 16.5 x 11.7 x 4.3                     |
| Material              | Polycarbonate                         |
| Use Outdoor           | No                                    |
| IP                    | IP20                                  |
| Certificates          | CE, ROHS                              |
| Warranty              | According to legal guarantee: 2 years |
| Maximum intensity (A) | 3.5                                   |