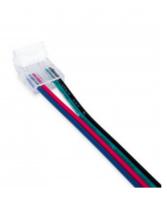

Hippo COB RGB strip-to-controller connector - 10mm PCB - 4 pin - IP20 - Max 24V

## Ref. MN20-X10C-4PW

Hippo quick connector for LED strip to controller connection. Suitable for RGB COB LED strips with 10mm PCB.IP20 protection. Supports voltages between 3-24V.