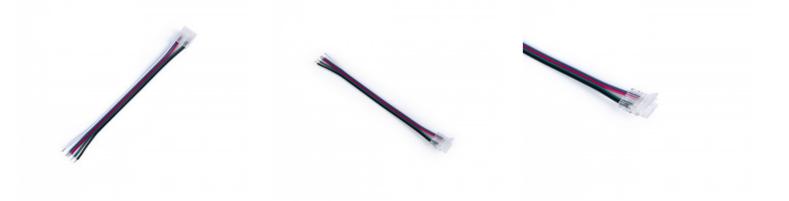

Hippo COB RGBW strip to controller connector - 12mm PCB - 5 pin - IP20 - Max 24V

## Ref. MN20-X12C-5PW

Hippo quick connector for LED strip to controller connection. Suitable for RGBW COB LED strips with 12mm PCB.IP20 protection. Supports voltages between 3-24V.