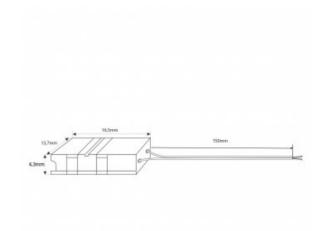

## Product data

| LED Type              | COB                                   |
|-----------------------|---------------------------------------|
| Nominal Voltage (V)   | 12-24V                                |
| Dimensions (mm) Lxlxh | 16.5 x 13.7 x 4.3                     |
| Use Outdoor           | No                                    |
| IP                    | IP20                                  |
| Certificates          | CE, ROHS                              |
| Warranty              | According to legal guarantee: 2 years |
| Track width (mm)      | 12                                    |
| Maximum intensity (A) | 3.5                                   |