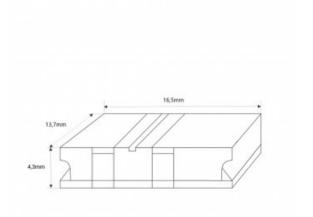

## Product data

| LED Type              | СОВ                                   |
|-----------------------|---------------------------------------|
| Nominal Voltage (V)   | 12-24V                                |
| Dimensions (mm) Lxlxh | 16.5 x 13.7 x 4.3                     |
| Material              | Polycarbonate                         |
| Use Outdoor           | No                                    |
| IP                    | IP20                                  |
| Certificates          | CE, ROHS                              |
| Warranty              | According to legal guarantee: 2 years |
| Track width (mm)      | 12                                    |
| Maximum intensity (A) | 3.5                                   |