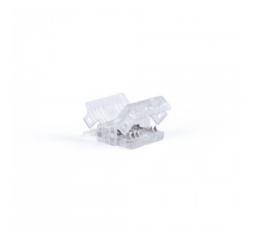

## Hippo COB RGBW strip connector - 12mm PCB - 5 pin - IP20 - Max 24V

## Ref. MN20-X12C-5P

Hippo quick connector for LED strip to cable connection. Suitable for RGBW COB LED strips with 12mm PCB.IP20 protection. Supports voltages between 3-24V.