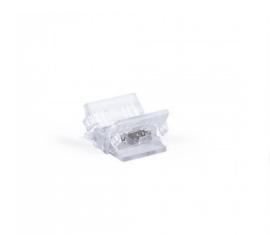

Hippo COB RGB+CCT Strip-to-strip connector - 12mm PCB - 6 pin - IP20 - Max 24V

## Ref. MN20-B12C-6P

Hippo quick connector for LED strip to strip connection. Suitable for RGB + CCT COB LED strips with 12mm PCB.IP20 protection. Supports voltages between 3-24V.