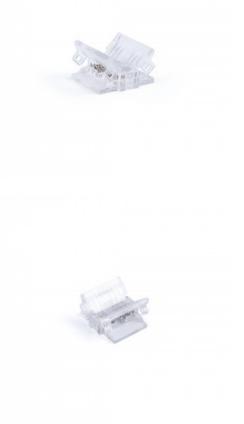

Hippo COB RGB+CCT Strip-to-strip connector - 12mm PCB - 6 pin - IP20 - Max 24V

## Ref. MN20-B12C-6P

Hippo quick connector for LED strip to strip connection. Suitable for RGB + CCT COB LED strips with 12mm PCB.IP20 protection. Supports voltages between 3-24V.