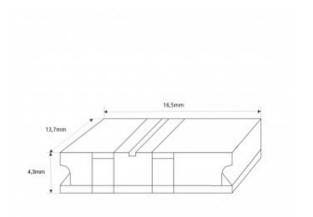

## Product data

| LED Type              | СОВ                                   |
|-----------------------|---------------------------------------|
| Nominal Voltage (V)   | 12-24V                                |
| Dimensions (mm) Lxlxh | 16.5 x 13.7 x 4.3                     |
| Material              | Polycarbonate                         |
| IP                    | IP20                                  |
| Certificates          | CE, ROHS                              |
| Warranty              | According to legal guarantee: 2 years |
| Track width (mm)      | 12                                    |
| Maximum intensity (A) | 3.5                                   |