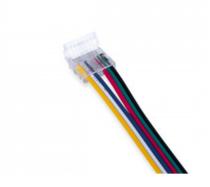

## Ref. MN20-X12C-6PW

Hippo quick connector for LED strip to controller connection. Suitable for COB RGB + CCT LED strips with 12mm PCB.IP20 protection. Supports voltages between 3-24V.