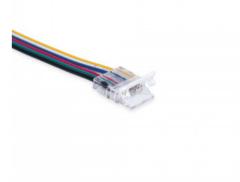

## Ref. MN20-X12C-6PW

Hippo quick connector for LED strip to controller connection. Suitable for COB RGB + CCT LED strips with 12mm PCB.IP20 protection. Supports voltages between 3-24V.