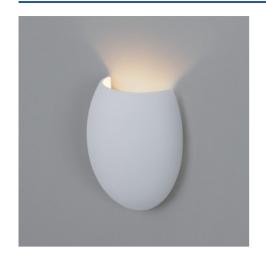

## Wall light "Mery" - Plaster - 1 x G9

## Ref. B287

"Mery" plaster wall light. It integrates perfectly into any environment to be painted in the desired color. Decorate your interior spaces with our wall sconces, with elegant and contemporary design for ambient and decorative lighting.\*G9 bulb (maximum height 50mm) - Not included \*