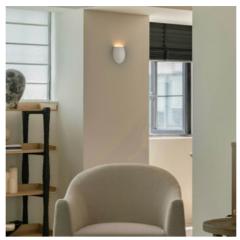

## Wall light "Mery" - Plaster - 1 x G9

## Ref. B287

"Mery" plaster wall light. It integrates perfectly into any environment to be painted in the desired color. Decorate your interior spaces with our wall sconces, with elegant and contemporary design for ambient and decorative lighting.\*G9 bulb (maximum height 50mm) - Not included \*