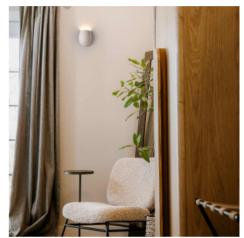

## Wall light "Mery" - Plaster - 1 x G9

## Ref. B287

"Mery" plaster wall light. It integrates perfectly into any environment to be painted in the desired color. Decorate your interior spaces with our wall sconces, with elegant and contemporary design for ambient and decorative lighting.\*G9 bulb (maximum height 50mm) - Not included \*