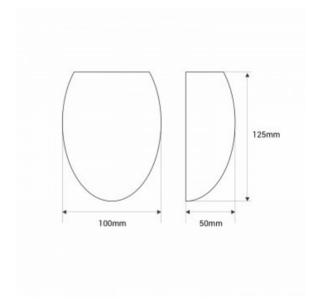

## Product data

| Nominal Voltage (V)   | 220 - 240 V/AC |
|-----------------------|----------------|
| Socket                | G9             |
| Dimensions (mm) Lxlxh | 125 x 100 x 50 |
| Material              | Plaster        |
| Use Outdoor           | No             |
| IP                    | IP20           |
| Certificates          | CE, ROHS       |
| Warranty              | 10 years       |
| Mounting              | Surface        |
| Maximum power (W)     | 7              |
| Style                 | Minimalist     |
| Connection            | Light point    |