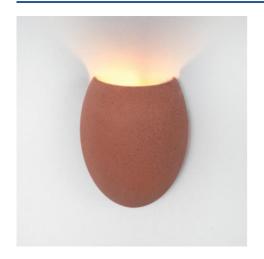

## Wall light "Semba" - Concrete - 3 colours - 1 x G9

## Ref. B288

Wall sconce made in smooth cement, with G9 socket, available in three colours: off-white, brick red and mottled gray. Decorate your interior spaces with wall lights and wall sconces, perfect for modern and minimalist environments, offering style and durability.\*G9 bulb (maximum height 50mm) - Not included\*

## Product data

| Beam angle (°)        | 110            |
|-----------------------|----------------|
| Dimmable              | No             |
| Nominal Voltage (V)   | 220 - 240 V/AC |
| Socket                | G9             |
| Orientable            | No             |
| Dimensions (mm) Lxlxh | 125 x 100 x 50 |
| Material              | Cement         |
| Use Outdoor           | No             |
| IP                    | IP20           |
| Certificates          | CE, ROHS       |
| Warranty              | 10 years       |
| Mounting              | Surface        |
| Maximum power (W)     | 7              |