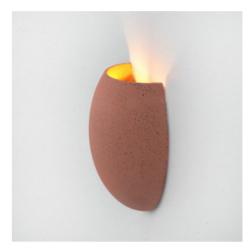

## Wall light "Semba" - Concrete - 3 colours - 1 x G9

## Ref. B288

Wall sconce made in smooth cement, with G9 socket, available in three colours: off-white, brick red and mottled gray. Decorate your interior spaces with wall lights and wall sconces, perfect for modern and minimalist environments, offering style and durability.\*G9 bulb (maximum height 50mm) - Not included\*

## Product data

| Beam angle (°)        | 110            |
|-----------------------|----------------|
| Dimmable              | No             |
| Nominal Voltage (V)   | 220 - 240 V/AC |
| Socket                | G9             |
| Orientable            | No             |
| Dimensions (mm) Lxlxh | 125 x 100 x 50 |
| Material              | Cement         |
| Use Outdoor           | No             |
| IP                    | IP20           |
| Certificates          | CE, ROHS       |
| Warranty              | 10 years       |
| Mounting              | Surface        |
| Maximum power (W)     | 7              |