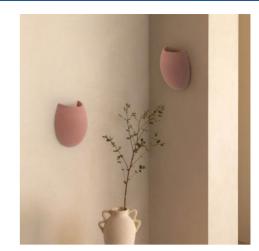

## Ref. B288

Wall sconce made in smooth cement, with G9 socket, available in three colours: off-white, brick red and mottled gray. Decorate your interior spaces with wall lights and wall sconces, perfect for modern and minimalist environments, offering style and durability.\*G9 bulb (maximum height 50mm) - Not included\*

B288-R

| Product variants |                |  |
|------------------|----------------|--|
| Reference        | Attributes     |  |
|                  |                |  |
| B288-G           | Colour - Grey  |  |
|                  |                |  |
| B288-B           | Colour - White |  |
|                  |                |  |
|                  |                |  |

Colour - Rojo Ladrillo