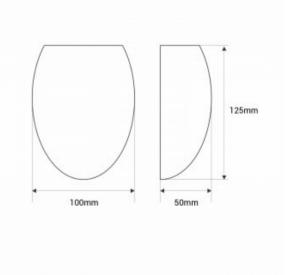

## Product data

| Beam angle (°)        | 110            |
|-----------------------|----------------|
| Dimmable              | No             |
| Nominal Voltage (V)   | 220 - 240 V/AC |
| Socket                | G9             |
| Orientable            | No             |
| Dimensions (mm) Lxlxh | 125 x 100 x 50 |
| Material              | Cement         |
| Use Outdoor           | No             |
| IP                    | IP20           |
| Certificates          | CE, ROHS       |
| Warranty              | 10 years       |
| Mounting              | Surface        |
| Maximum power (W)     | 7              |