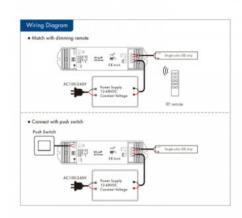

## Ref. SK-V1-L/P

Single colour controller for 12-48V LED luminaires.It allows PWM frequency variation between: 500Hz, 2kHz, 8kHz, or 16kHz and selection of linear or logarithmic dimming curve.It offers smooth dimming from 0 to 100% without flickering and is compatible with 2.4G Skydance RF remote controls.It's PUSH dimmable.It features 'auto-transmission' and 'auto-synchronization' functions, allowing it to send signals to other controllers and synchronize them when they are controlled by the same remote control.

## Product data

| Power (W)             | 12V:180W / 24V:360W / 36V:360W / 48V:480<br>W |
|-----------------------|-----------------------------------------------|
| Nominal Voltage (V)   | 12-48V                                        |
| Dimensions (mm) Lxlxh | 175 X 45 X 27                                 |
| Use Outdoor           | No                                            |
| IP                    | IP20                                          |
| Temperature range     | -30°C ~ +55°C                                 |
| Certificates          | CE, ROHS                                      |
| Warranty              | 5 years                                       |
| Connectivity          | RF                                            |
| Control system        | PUSH                                          |
| Output voltage (V)    | 12 - 24                                       |
| Maximum intensity (A) | 15A (12-24V) / 10A (36-48V)                   |
| Control Distance      | 20m                                           |