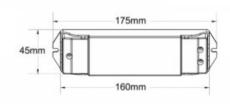

## Product data

| Power (W)             | 12V:180W / 24V:360W / 36V:360W / 48V:480<br>W |
|-----------------------|-----------------------------------------------|
| Nominal Voltage (V)   | 12-48V                                        |
| Dimensions (mm) Lxlxh | 175 X 45 X 27                                 |
| Use Outdoor           | No                                            |
| IP                    | IP20                                          |
| Temperature range     | -30°C ~ +55°C                                 |
| Certificates          | CE, ROHS                                      |
| Warranty              | 5 years                                       |
| Connectivity          | RF                                            |
| Control system        | PUSH                                          |
| Output voltage (V)    | 12 - 24                                       |
| Maximum intensity (A) | 15A (12-24V) / 10A (36-48V)                   |
| Control Distance      | 20m                                           |