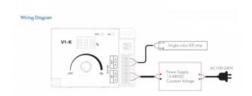

## Ref. SK-V1-K

"Skydance" manual dimmer with rotary dial for 12-48V DC single colour LED luminaires, with 1 channel output. Allows PWM frequency variation between: 500Hz, 2kHz, 8kHz or 16kHz and selection of linear or logarithmic dimming curve. It incorporates a digital display to visualize the adjustment parameters. It offers a smooth dimming from 0 to 100% without flickering and is compatible with single-color RF 2.4G "Skydance" remote controls. Depending on the selected frequency, the manual dimmer will allow a maximum current step of up to 20A. IN/OUT: 12/48VMax. 20ASingle color1 channel IP20