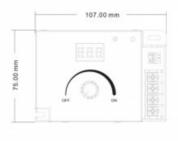

## Product data

| Nominal Voltage (V)   | 12-48VDC            |
|-----------------------|---------------------|
| Dimensions (mm) Lxlxh | 107 X 75 X 38       |
| Use Outdoor           | No                  |
| IP                    | IP20                |
| Temperature range     | -30°C ~ +55°C       |
|                       |                     |
| Certificates          | CE, ROHS            |
| Certificates Warranty | CE, ROHS<br>5 years |