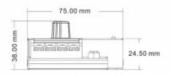

## Product data

| Nominal Voltage (V)   | 12-48VDC            |
|-----------------------|---------------------|
| Dimensions (mm) Lxlxh | 107 X 75 X 38       |
| Use Outdoor           | No                  |
| IP                    | IP20                |
| Temperature range     | -30°C ~ +55°C       |
|                       |                     |
| Certificates          | CE, ROHS            |
| Certificates Warranty | CE, ROHS<br>5 years |