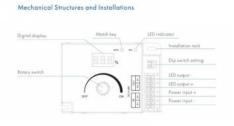

## Ref. SK-V1-K

"Skydance" manual dimmer with rotary dial for 12-48V DC single colour LED luminaires, with 1 channel output. Allows PWM frequency variation between: 500Hz, 2kHz, 8kHz or 16kHz and selection of linear or logarithmic dimming curve. It incorporates a digital display to visualize the adjustment parameters. It offers a smooth dimming from 0 to 100% without flickering and is compatible with single-color RF 2.4G "Skydance" remote controls. Depending on the selected frequency, the manual dimmer will allow a maximum current step of up to 20A. IN/OUT: 12/48VMax. 20ASingle color1 channel IP20