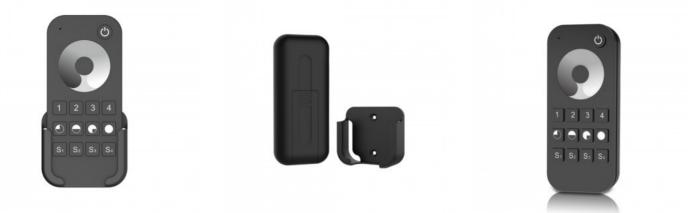

## Ref. SK-RT6

The "Skydance" 4-zone single-colour remote control offers you an easy way to adjust the light intensity thanks to its highly sensitive rotary wheel.With an intermediate size, it's comfortable to handle and comes with a practical wall holder.Enjoy fast communication, an anti-interference system and a transmission distance of up to 30 meters.With this remote control, you can operate several "Skydance" compatible LED controllers.It works with 2 "AAA" batteries (not included).