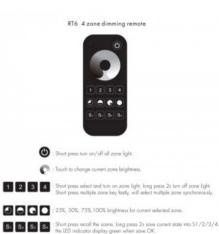

## Ref. SK-RT6

The "Skydance" 4-zone single-colour remote control offers you an easy way to adjust the light intensity thanks to its highly sensitive rotary wheel.With an intermediate size, it's comfortable to handle and comes with a practical wall holder.Enjoy fast communication, an anti-interference system and a transmission distance of up to 30 meters.With this remote control, you can operate several "Skydance" compatible LED controllers.It works with 2 "AAA" batteries (not included).