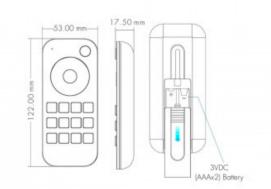

## Product data

| Dimensions (mm) Lxlxh | 122 x 53 x 17.50 |
|-----------------------|------------------|
| Temperature range     | -30°C ~ +55°C    |
| Certificates          | CE, ROHS         |
| Warranty              | 5 years          |
| Connectivity          | RF               |
| Battery Type          | 3V (AAA * 2PCS)  |
|                       | 3V (AAA 2P03)    |
| Colour control        | Monocolor        |