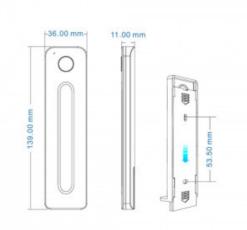

## Product data

| Dimensions (mm) Lxlxh | 139 x 36 x 11 |
|-----------------------|---------------|
| Use Outdoor           | No            |
| IP                    | IP20          |
| Temperature range     | -30°C ~ +55°C |
| Certificates          | CE, ROHS      |
| Warranty              | 5 years       |
| Connectivity          | RF            |
| Battery Type          | 3VDC (CR2032) |
| Colour control        | Monocolor     |
| Control Distance      | 30m           |