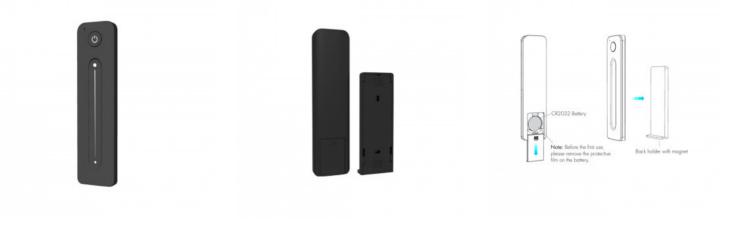

## Ref. SK-R11

Discover the "Skydance" single-colour remote control, with its ultra-slim, modern and intuitive design.From its touch bar you can adjust the brightness from 1 to 100% smoothly and gradually, without flickering.It also includes a practical magnetic wall holder.Compatible with the "Skydance" range of single-colour products.Elevate your lighting experience with this stylish and functional device.

• R11 1 zone dimming remote