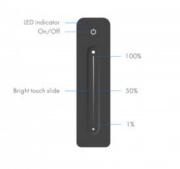

## Ref. SK-R11

Discover the "Skydance" single-colour remote control, with its ultra-slim, modern and intuitive design.From its touch bar you can adjust the brightness from 1 to 100% smoothly and gradually, without flickering.It also includes a practical magnetic wall holder.Compatible with the "Skydance" range of single-colour products.Elevate your lighting experience with this stylish and functional device.