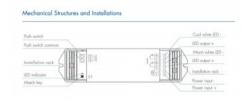

CCT Controller 12-48V DC - 16A (8A/channel) - RF 2.4G - PUSH dimmer - Skydance

## Ref. SK-V2-L

2-channel CCT controller for 12-48V LED luminaires. Allows setting the colour temperature with three levels available (warm, neutral and cool). It offers smooth dimming from 0 to 100% without flickering and is compatible with 2.4G Skydance CCT RF remote controls. It's PUSH dimmable. It features 'autotransmission' and 'auto-synchronization' functions, allowing it to send signals to other controllers and synchronize them when they are controlled by the same remote control.



## Product data

| Nominal Voltage (V)   | 12-48VDC   |
|-----------------------|------------|
| Certificates          | CE, ROHS   |
| Warranty              | 5 years    |
| Connectivity          | RF         |
| Colour control        | CCT        |
| Number of channels    | 2          |
| Maximum intensity (A) | 8A / canal |