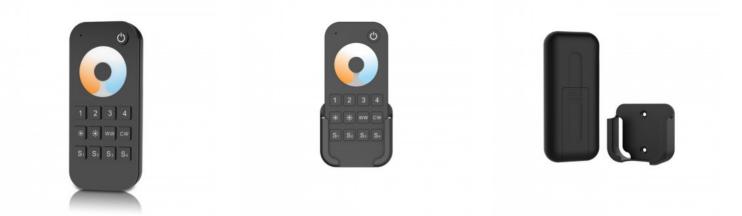

## Ref. SK-RT7-N

The "Skydance" 4-zone CCT remote control allows for easy adjustment of light intensity and color temperature from warm to cool white across 4 different zones, creating groups and combinations as needed. It incorporates a high-sensitivity rotating wheel. With an intermediate size, it's comfortable to handle and comes with a practical wall holder. Enjoy fast communication, an anti-interference system and a transmission distance of up to 30 metres. It works with 2 "AAA" batteries (not included).