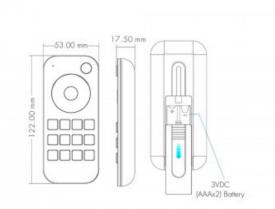

## Product data

| Dimensions (mm) Lxlxh | 122 x 53 x 17.5 |
|-----------------------|-----------------|
| Material              | Polycarbonate   |
| Certificates          | CE, ROHS        |
| Warranty              | 5 years         |
| Connectivity          | RF              |
| Battery Type          | 3V (AAA * 2PCS) |
| Colour control        | CCT             |
| Control Distance      | 30m             |