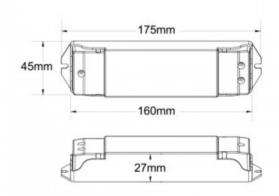

## Product data

| Nominal Voltage (V)   | 12-48VDC      |
|-----------------------|---------------|
| Dimensions (mm) Lxlxh | 175 X 45 X 27 |
| Use Outdoor           | No            |
| IP                    | IP20          |
| Certificates          | CE, ROHS      |
| Warranty              | 5 years       |
| Connectivity          | RF            |
| Colour control        | RGB+CCT       |
| Number of channels    | 3             |
| Maximum intensity (A) | 6A/canal      |
| Control Distance      | 30m           |