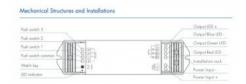

## Product data

| Nominal Voltage (V)   | 12-48VDC      |
|-----------------------|---------------|
| Dimensions (mm) Lxlxh | 175 X 45 X 27 |
| Use Outdoor           | No            |
| IP                    | IP20          |
| Certificates          | CE, ROHS      |
| Warranty              | 5 years       |
| Connectivity          | RF            |
| Colour control        | RGB+CCT       |
| Number of channels    | 3             |
| Maximum intensity (A) | 6A/canal      |
| Control Distance      | 30m           |