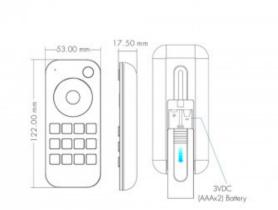

## Product data

| Dimensions (mm) Lxlxh | 122 x 53 x 17.5 |
|-----------------------|-----------------|
| Material              | Polycarbonate   |
| Certificates          | CE, ROHS        |
| Warranty              | 5 years         |
| Connectivity          | RF              |
| Battery Type          | 3V (AAA * 2PCS) |
| Colour control        | RGBW            |
| Control Distance      | 30m             |