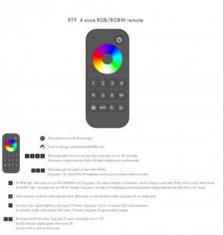

## Ref. SK-RT9-N

The "Skydance" 4-zone RGB/RGBW remote control offers you an easy way to adjust colour and light intensity thanks to its highly sensitive rotary wheel. With an intermediate size, it's comfortable to handle and comes with a practical wall holder. Enjoy fast communication, an anti-interference system and a transmission distance of up to 30 metres. It works with 2 "AAA" batteries (not included).