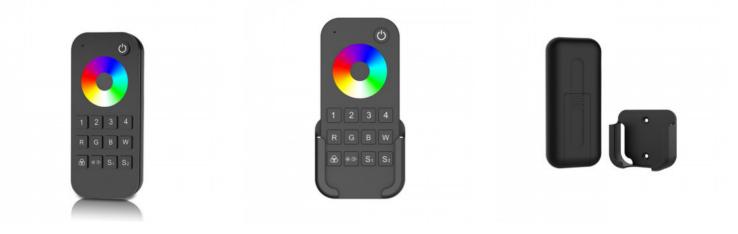

## Ref. SK-RT9-N

The "Skydance" 4-zone RGB/RGBW remote control offers you an easy way to adjust colour and light intensity thanks to its highly sensitive rotary wheel. With an intermediate size, it's comfortable to handle and comes with a practical wall holder. Enjoy fast communication, an anti-interference system and a transmission distance of up to 30 metres. It works with 2 "AAA" batteries (not included).