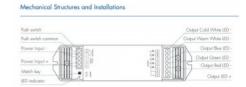

## Product data

| Power (W)             | 5 x 60 :12V 5 x 120:24V 5 x144:36V 5 x 192:48<br>V |
|-----------------------|----------------------------------------------------|
| Nominal Voltage (V)   | 12-48VDC                                           |
| Dimensions (mm) Lxlxh | 175 X 45 X 27                                      |
| Use Outdoor           | No                                                 |
| IP                    | IP20                                               |
| Certificates          | CE, ROHS                                           |
| Warranty              | 5 years                                            |
| Connectivity          | RF                                                 |
| Colour control        | RGB+CCT                                            |
| Number of channels    | 5                                                  |
| Maximum intensity (A) | 5A/CH: 12-24V 4A/CH:36-48V                         |
| Control Diotopoo      | 20m                                                |