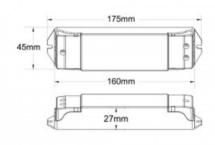

## Product data

| Power (W)             | 5 x 60 :12V 5 x 120:24V 5 x144:36V 5 x 192:48<br>V |
|-----------------------|----------------------------------------------------|
| Nominal Voltage (V)   | 12-48VDC                                           |
| Dimensions (mm) Lxlxh | 175 X 45 X 27                                      |
| Use Outdoor           | No                                                 |
| IP                    | IP20                                               |
| Certificates          | CE, ROHS                                           |
| Warranty              | 5 years                                            |
| Connectivity          | RF                                                 |
| Colour control        | RGB+CCT                                            |
| Number of channels    | 5                                                  |
| Maximum intensity (A) | 5A/CH: 12-24V 4A/CH:36-48V                         |
| Control Diotopoo      | 20m                                                |