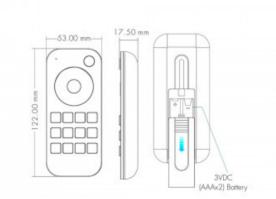

## Product data

| Dimensions (mm) Lxlxh | 122 x 53 x 17.5 |
|-----------------------|-----------------|
| Material              | Polycarbonate   |
| Certificates          | CE, ROHS        |
| Warranty              | 5 years         |
| Connectivity          | RF              |
| Battery Type          | 3V (AAA * 2PCS) |
| Colour control        | RGB+CCT         |
| Control Distance      | 30m             |