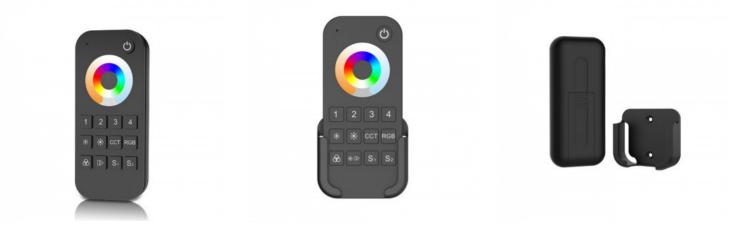

## Ref. SK-RT10-N

The "Skydance" 4-zone RGB + CCT remote control allows easy adjustment of colour, light intensity, and colour temperature from warm white to cool white in 4 different zones, creating the groups and combinations needed.Enjoy fast communication, an anti-interference system and a transmission distance of up to 30 meters.It works with 2 "AAA" batteries (not included).