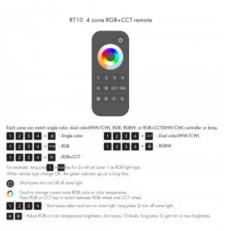

## Ref. SK-RT10-N

The "Skydance" 4-zone RGB + CCT remote control allows easy adjustment of colour, light intensity, and colour temperature from warm white to cool white in 4 different zones, creating the groups and combinations needed.Enjoy fast communication, an anti-interference system and a transmission distance of up to 30 meters.It works with 2 "AAA" batteries (not included).