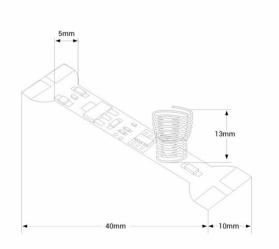

## Datos del producto

| Dimmable              | Yes                                   |
|-----------------------|---------------------------------------|
| Nominal Voltage (V)   | 5-24V                                 |
| Dimensions (mm) Lxlxh | 10 x 40                               |
| Certificates          | CE, ROHS                              |
| Warranty              | According to legal guarantee: 2 years |
| Colour control        | Monocolor                             |
| Number of channels    | 1                                     |
| Maximum intensity (A) | 3,5                                   |
| Tactile               | Yes                                   |