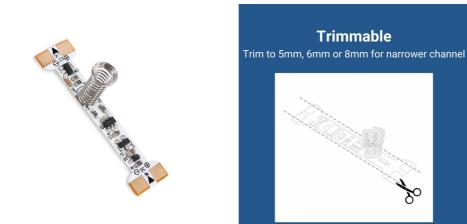

## Ref. FDTSM-T10

Compact touch switch with a small light indicator, designed for installation on profiles and direct connection to a monochrome LED strip with a voltage range of 5 to 24V DC. It offers the on/off function and also enables touch-based adjustment of light intensity, allowing for precise and convenient control of the output voltage.