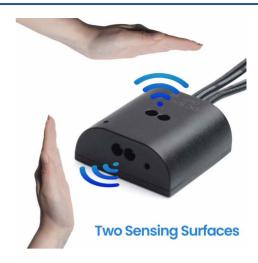

## Ref. DMSC-H-20ABB

Double proximity sensor for single-color LED strips from 5 to 24V DC. Controls on/off and intensity by waving the hand at a maximum distance of 8 cm.Incorporates two highly sensitive sensors for control from two different angles, according to the installation needs.It has 3 possible fixing modes.