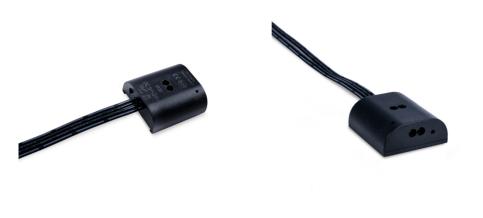

## Ref. DMSC-H-20ABB

Double proximity sensor for single-color LED strips from 5 to 24V DC. Controls on/off and intensity by waving the hand at a maximum distance of 8 cm.Incorporates two highly sensitive sensors for control from two different angles, according to the installation needs.It has 3 possible fixing modes.