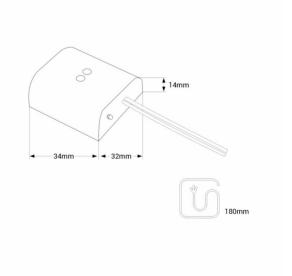

## Datos del producto

| Nominal Voltage (V)   | 5-24V                                 |
|-----------------------|---------------------------------------|
| Sensor                | Yes                                   |
| Dimensions (mm) Lxlxh | 32 x 34 x 14                          |
| Material              | Polycarbonate                         |
| Certificates          | CE, ROHS                              |
| Warranty              | According to legal guarantee: 2 years |
| Maximum intensity (A) | 5                                     |