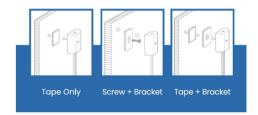

## **Installation Method**

## Ref. DMSC-H-20ABB

Double proximity sensor for single-color LED strips from 5 to 24V DC. Controls on/off and intensity by waving the hand at a maximum distance of 8 cm.Incorporates two highly sensitive sensors for control from two different angles, according to the installation needs.It has 3 possible fixing modes.