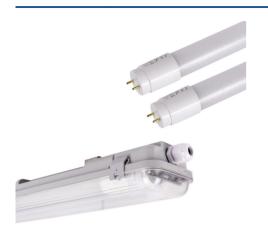

## Kit 60cm waterproof LED batten + 2 9W LED T8 tubes - 4000K

## Ref. K8480-60-4K

KIT 60cm waterproof LED Batten + 2 9W LED tubesThe polycarbonate batten is resistant and durable, ideal for humid and outdoor environments. It supports 2 LED T8 tubes of 60cm.The LED tubes of 9W each, in neutral white shade (4000K) are made of nano PVC. They offer an exceptional luminous efficacy of 147lm/W, providing powerful and uniform lighting for various applications.