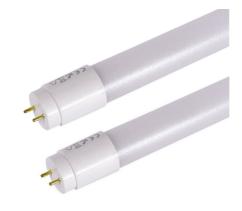

## Kit 60cm waterproof LED batten + 2 9W LED T8 tubes - 4000K

## Ref. K8480-60-4K

KIT 60cm waterproof LED Batten + 2 9W LED tubesThe polycarbonate batten is resistant and durable, ideal for humid and outdoor environments. It supports 2 LED T8 tubes of 60cm.The LED tubes of 9W each, in neutral white shade (4000K) are made of nano PVC. They offer an exceptional luminous efficacy of 147lm/W, providing powerful and uniform lighting for various applications.