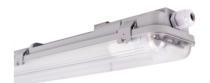

## Kit 60cm waterproof LED batten + 2 9W LED T8 tubes - 4000K

## Ref. K8480-60-4K

KIT 60cm waterproof LED Batten + 2 9W LED tubesThe polycarbonate batten is resistant and durable, ideal for humid and outdoor environments. It supports 2 LED T8 tubes of 60cm.The LED tubes of 9W each, in neutral white shade (4000K) are made of nano PVC. They offer an exceptional luminous efficacy of 147lm/W, providing powerful and uniform lighting for various applications.