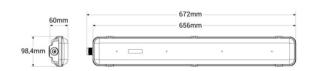

## Datos del producto

| Hue                     | Neutral white                         |
|-------------------------|---------------------------------------|
| Kelvin (K)              | 4000                                  |
| LED Type                | SMD 2835                              |
| Dimmable                | No                                    |
| Power (W)               | 18                                    |
| Nominal Voltage (V)     | 220 - 240 V/AC                        |
| Sensor                  | No                                    |
| Socket                  | G13                                   |
| Tube type               | T8                                    |
| Dimensions (mm) Lxlxh   | 656 x 98.4 x 60                       |
| Material                | Polycarbonate                         |
| Diffuser material       | Polycarbonate                         |
| Use Outdoor             | Yes                                   |
| IP                      | IP65                                  |
| Temperature range       | -20°C ~ +40°C                         |
| Energy efficiency class | E                                     |
| Certificates            | CE, ROHS                              |
| Warranty                | According to legal guarantee: 2 years |