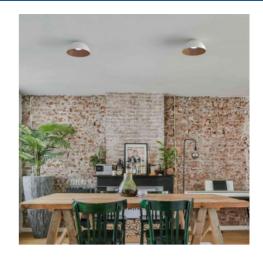

## Ref. LYC-698-S-35

12W LED ceiling light featuring large dimensions, suitable for various environments. Versatile style that adapts to any ambiance, highlighting contrasts harmoniously thanks to its metal structure, its wood-effect interior, and a polycarbonate diffuser for uniform and efficient lighting. Thanks to its CCT system (3000K, 4000K, 6000K), it perfectly fits any project. Available in black and white. Make your space shine with style!