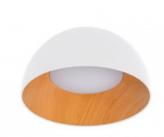

## CCT LED 12W ceiling light - Wood Effect - ø35cm

## Ref. LYC-698-S-35

12W LED ceiling light featuring large dimensions, suitable for various environments. Versatile style that adapts to any ambiance, highlighting contrasts harmoniously thanks to its metal structure, its wood-effect interior, and a polycarbonate diffuser for uniform and efficient lighting. Thanks to its CCT system (3000K, 4000K, 6000K), it perfectly fits any project. Available in black and white. Make your space shine with style!