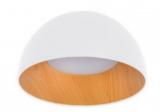

## CCT LED 12W ceiling light - Wood Effect - ø35cm

## Ref. LYC-698-S-35

12W LED ceiling light featuring large dimensions, suitable for various environments. Versatile style that adapts to any ambiance, highlighting contrasts harmoniously thanks to its metal structure, its wood-effect interior, and a polycarbonate diffuser for uniform and efficient lighting. Thanks to its CCT system (3000K, 4000K, 6000K), it perfectly fits any project. Available in black and white. Make your space shine with style!