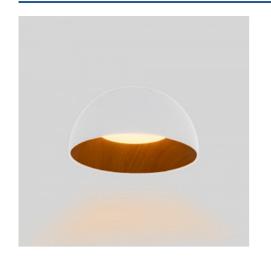

## CCT LED 12W ceiling light - Wood Effect - ø35cm

## Ref. LYC-698-S-35

12W LED ceiling light featuring large dimensions, suitable for various environments. Versatile style that adapts to any ambiance, highlighting contrasts harmoniously thanks to its metal structure, its wood-effect interior, and a polycarbonate diffuser for uniform and efficient lighting. Thanks to its CCT system (3000K, 4000K, 6000K), it perfectly fits any project. Available in black and white. Make your space shine with style!