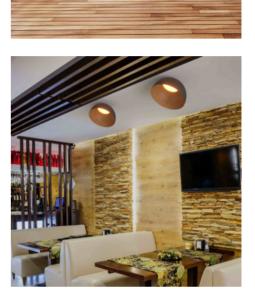

### Ref. LYC-698-0-50

24W LED ceiling light featuring large dimensions and a slanted design.Versatile style that adapts to any ambiance, highlighting contrasts harmoniously thanks to its metal structure, its wood-effect interior, and a polycarbonate diffuser for uniform and efficient lighting.Thanks to its CCT system (3000K, 4000K, 6000K), it perfectly fits any project.Available in black and white.Make your space shine with style!