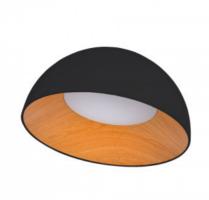

# CCT LED slant ceiling light - 24W - Wood effect - ø50cm

### Ref. LYC-698-0-50

24W LED ceiling light featuring large dimensions and a slanted design.Versatile style that adapts to any ambiance, highlighting contrasts harmoniously thanks to its metal structure, its wood-effect interior, and a polycarbonate diffuser for uniform and efficient lighting.Thanks to its CCT system (3000K, 4000K, 6000K), it perfectly fits any project.Available in black and white.Make your space shine with style!

# Product variants Reference Attributes LYC-698-0-50-N Colour - Black LYC-698-0-50-B Colour - White