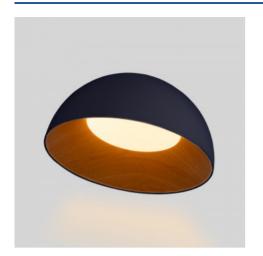

# CCT LED slant ceiling light - 24W - Wood effect - ø50cm

### Ref. LYC-698-0-50

24W LED ceiling light featuring large dimensions and a slanted design.Versatile style that adapts to any ambiance, highlighting contrasts harmoniously thanks to its metal structure, its wood-effect interior, and a polycarbonate diffuser for uniform and efficient lighting.Thanks to its CCT system (3000K, 4000K, 6000K), it perfectly fits any project.Available in black and white.Make your space shine with style!