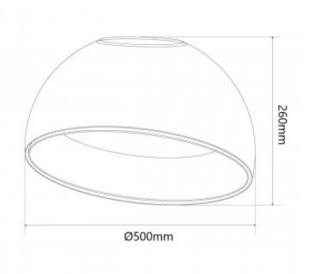

## Product data

| Hue                   | CCT                                   |
|-----------------------|---------------------------------------|
| Kelvin (K)            | 3000, 6000, 4000                      |
| Lumens (Lm)           | 2500                                  |
| Dimmable              | No                                    |
| Power (W)             | 24                                    |
| Nominal Voltage (V)   | 220 - 240 V/AC                        |
| Frequency (Hz)        | 50 - 60                               |
| Sensor                | No                                    |
| Orientable            | No                                    |
| Dimensions (mm) Lxlxh | Ø500 X 260                            |
| Material              | Metal                                 |
| Diffuser material     | Polycarbonate                         |
| Use Outdoor           | No                                    |
| IP                    | IP22                                  |
| Certificates          | CE, ROHS                              |
| Warranty              | According to legal guarantee: 2 years |
| Mounting              | Surface                               |