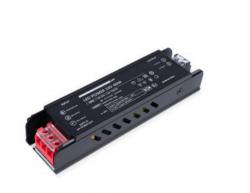

## Slim power supply - 60W - 24V - 2.5A - High efficiency - IP20

## Ref. DY-60W-24-A

Slim 60W power supply, maximum efficiency (91%), and long lifespan. It's designed to power LED lamps with a voltage of 24V and a maximum of 2.5A.It features protection against short circuits, overloads, and overvoltages.Power 60WOutput voltage: 24VOutput Intensity: 2.5A