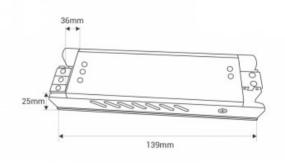

## **Product data**

| Power (W)             | 60                                    |
|-----------------------|---------------------------------------|
| Nominal Voltage (V)   | 185 - 265V AC                         |
| Dimensions (mm) Lxlxh | 139 X 36 X 25                         |
| Use Outdoor           | No                                    |
| IP                    | IP20                                  |
| Frequency of use      | Normal                                |
| Certificates          | CE, ROHS                              |
| Warranty              | According to legal guarantee: 2 years |
| Output voltage (V)    | 24V                                   |
| Maximum intensity (A) | 2.5                                   |