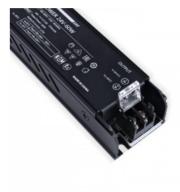

## Slim power supply - 60W - 24V - 2.5A - High efficiency - IP20

## Ref. DY-60W-24-A

Slim 60W power supply, maximum efficiency (91%), and long lifespan. It's designed to power LED lamps with a voltage of 24V and a maximum of 2.5A.It features protection against short circuits, overloads, and overvoltages.Power 60WOutput voltage: 24VOutput Intensity: 2.5A