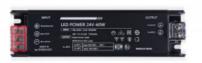

## Slim power supply - 60W - 24V - 2.5A - High efficiency - IP20

## Ref. DY-60W-24-A

Slim 60W power supply, maximum efficiency (91%), and long lifespan. It's designed to power LED lamps with a voltage of 24V and a maximum of 2.5A.It features protection against short circuits, overloads, and overvoltages.Power 60WOutput voltage: 24VOutput Intensity: 2.5A