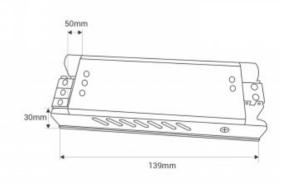

## Product data

| Power (W)             | 100                                   |
|-----------------------|---------------------------------------|
| Nominal Voltage (V)   | 180-265V AC                           |
| Dimensions (mm) Lxlxh | 139 X 50 X 30                         |
| Use Outdoor           | No                                    |
| IP                    | IP20                                  |
| Frequency of use      | Normal                                |
| Certificates          | CE, ROHS                              |
| Warranty              | According to legal guarantee: 2 years |
| Output voltage (V)    | 24V                                   |
| Maximum intensity (A) | 4.1                                   |