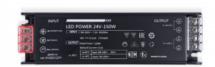

## Ref. DY-150W-24-A

Slim 150W power supply, maximum efficiency (91%), and long lifespan. It's designed to power LED lamps with a voltage of 24V and a maximum of 6.25A.It features protection against short circuits, overloads, and overvoltages.Power 150WOutput voltage: 24VOutput Intensity: 6.25A