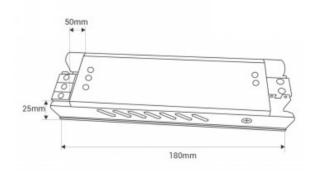

## Product data

| Power (W)             | 150                                   |
|-----------------------|---------------------------------------|
| Nominal Voltage (V)   | 180-265V AC                           |
| Dimensions (mm) Lxlxh | 180 X 50 X 25                         |
| Use Outdoor           | No                                    |
| IP                    | IP20                                  |
| Frequency of use      | Normal                                |
| Certificates          | CE, ROHS                              |
| Warranty              | According to legal guarantee: 2 years |
| Output voltage (V)    | 24V                                   |
| Maximum intensity (A) | 6.25                                  |