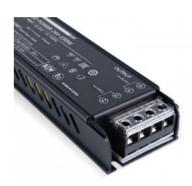

## Ref. DY-150W-24-A

Slim 150W power supply, maximum efficiency (91%), and long lifespan. It's designed to power LED lamps with a voltage of 24V and a maximum of 6.25A.It features protection against short circuits, overloads, and overvoltages.Power 150WOutput voltage: 24VOutput Intensity: 6.25A