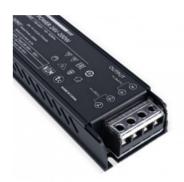

## Ref. DY-200W-24-A

Slim 200W power supply, maximum efficiency (91%), and long lifespan. It's designed to power LED lamps with a voltage of 24V and a maximum of 8.3A.It features protection against short circuits, overloads, and overvoltages.Power 200WOutput voltage: 24VOutput Intensity: 8.3A