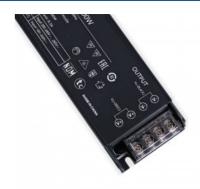

## Ref. DY-200W-24-A

Slim 200W power supply, maximum efficiency (91%), and long lifespan. It's designed to power LED lamps with a voltage of 24V and a maximum of 8.3A.It features protection against short circuits, overloads, and overvoltages.Power 200WOutput voltage: 24VOutput Intensity: 8.3A