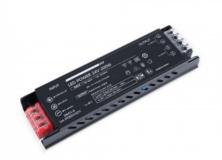

## Ref. DY-200W-24-A

Slim 200W power supply, maximum efficiency (91%), and long lifespan. It's designed to power LED lamps with a voltage of 24V and a maximum of 8.3A.It features protection against short circuits, overloads, and overvoltages.Power 200WOutput voltage: 24VOutput Intensity: 8.3A