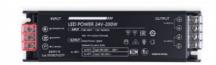

## Ref. DY-200W-24-A

Slim 200W power supply, maximum efficiency (91%), and long lifespan. It's designed to power LED lamps with a voltage of 24V and a maximum of 8.3A.It features protection against short circuits, overloads, and overvoltages.Power 200WOutput voltage: 24VOutput Intensity: 8.3A