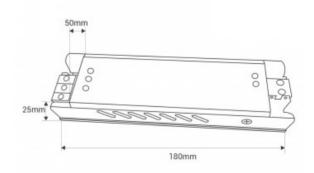

## Product data

| Power (W)             | 200                                   |
|-----------------------|---------------------------------------|
| Nominal Voltage (V)   | 180-265V AC                           |
| Dimensions (mm) Lxlxh | 180 X 50 X 25                         |
| Use Outdoor           | No                                    |
| IP                    | IP20                                  |
| Frequency of use      | Normal                                |
| Certificates          | CE, ROHS                              |
| Warranty              | According to legal guarantee: 2 years |
| Output voltage (V)    | 24V                                   |
| Maximum intensity (A) | 8.3                                   |