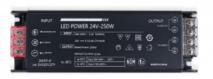

## Slim power supply - 250W - 24V - 10.4A - High Efficiency - IP20

## Ref. DY-250W-24-A

Slim 250W power supply, maximum efficiency (91%), and long lifespan. It's designed to power LED lamps with a voltage of 24V and a maximum of 10.4A.It features protection against short circuits, overloads, and overvoltages.Power 250WOutput voltage: 24VOutput current: 10.4A