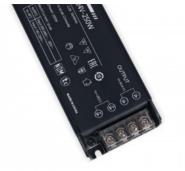

## Slim power supply - 250W - 24V - 10.4A - High Efficiency - IP20

## Ref. DY-250W-24-A

Slim 250W power supply, maximum efficiency (91%), and long lifespan. It's designed to power LED lamps with a voltage of 24V and a maximum of 10.4A.It features protection against short circuits, overloads, and overvoltages.Power 250WOutput voltage: 24VOutput current: 10.4A