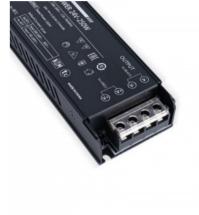

## Slim power supply - 250W - 24V - 10.4A - High Efficiency - IP20

## Ref. DY-250W-24-A

Slim 250W power supply, maximum efficiency (91%), and long lifespan. It's designed to power LED lamps with a voltage of 24V and a maximum of 10.4A.It features protection against short circuits, overloads, and overvoltages.Power 250WOutput voltage: 24VOutput current: 10.4A