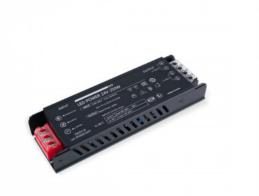

## Slim power supply - 250W - 24V - 10.4A - High Efficiency - IP20

## Ref. DY-250W-24-A

Slim 250W power supply, maximum efficiency (91%), and long lifespan. It's designed to power LED lamps with a voltage of 24V and a maximum of 10.4A.It features protection against short circuits, overloads, and overvoltages.Power 250WOutput voltage: 24VOutput current: 10.4A