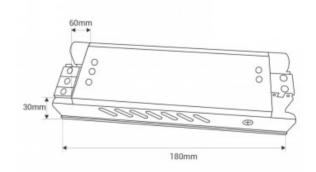

## Slim power supply - 250W - 24V - 10.4A - High Efficiency - IP20

## Ref. DY-250W-24-A

Slim 250W power supply, maximum efficiency (91%), and long lifespan. It's designed to power LED lamps with a voltage of 24V and a maximum of 10.4A.It features protection against short circuits, overloads, and overvoltages.Power 250WOutput voltage: 24VOutput current: 10.4A