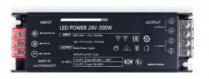

## Slim power supply - 300W - 24V - 12.5A - High Efficiency - IP20

## Ref. DY-300W-24-A

Slim 300W power supply, maximum efficiency (91%), and long lifespan. It's designed to power LED lamps with a voltage of 24V and a maximum of 12.5A.It features protection against short circuits, overloads, and overvoltages.Power 300WOutput voltage: 24VOutput Intensity: 12.5A