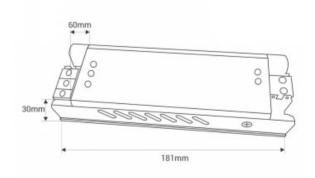

## Product data

| Power (W)             | 300                                   |
|-----------------------|---------------------------------------|
| Nominal Voltage (V)   | 180-265V AC                           |
| Dimensions (mm) Lxlxh | 181 X 60 X 30                         |
| Use Outdoor           | No                                    |
| IP                    | IP20                                  |
| Frequency of use      | Normal                                |
| Certificates          | CE, ROHS                              |
| Warranty              | According to legal guarantee: 2 years |
| Output voltage (V)    | 24V                                   |
| Maximum intensity (A) | 12.5                                  |