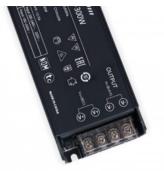

## Slim power supply - 300W - 24V - 12.5A - High Efficiency - IP20

## Ref. DY-300W-24-A

Slim 300W power supply, maximum efficiency (91%), and long lifespan. It's designed to power LED lamps with a voltage of 24V and a maximum of 12.5A.It features protection against short circuits, overloads, and overvoltages.Power 300WOutput voltage: 24VOutput Intensity: 12.5A