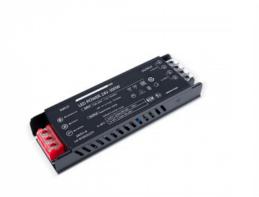

## Slim power supply - 300W - 24V - 12.5A - High Efficiency - IP20

## Ref. DY-300W-24-A

Slim 300W power supply, maximum efficiency (91%), and long lifespan. It's designed to power LED lamps with a voltage of 24V and a maximum of 12.5A.It features protection against short circuits, overloads, and overvoltages.Power 300WOutput voltage: 24VOutput Intensity: 12.5A