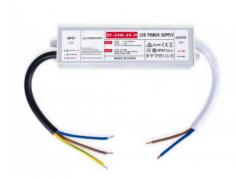

## Waterproof Slim power supply - 24W - 24V - 1.0A - IP67

## Ref. DY-24W-24-H

Waterproof slim 24W power supply, high efficiency and long lifespan. It's designed to power LED lamps with a voltage of 24V and a maximum of 1.0A.It features protection against short circuits, overloads, and overvoltages.Power 24WOutput voltage: 24VOutput Intensity: 1.0AIP67