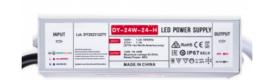

## Ref. DY-24W-24-H

Waterproof slim 24W power supply, high efficiency and long lifespan. It's designed to power LED lamps with a voltage of 24V and a maximum of 1.0A.It features protection against short circuits, overloads, and overvoltages.Power 24WOutput voltage: 24VOutput Intensity: 1.0AIP67