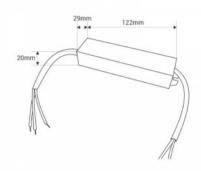

## Waterproof Slim power supply - 24W - 24V - 1.0A - IP67

## Ref. DY-24W-24-H

Waterproof slim 24W power supply, high efficiency and long lifespan. It's designed to power LED lamps with a voltage of 24V and a maximum of 1.0A.It features protection against short circuits, overloads, and overvoltages.Power 24WOutput voltage: 24VOutput Intensity: 1.0AIP67