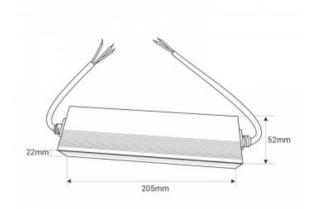

## Product data

| Power (W)             | 100                                   |
|-----------------------|---------------------------------------|
| Nominal Voltage (V)   | 170-265 V AC                          |
| Dimensions (mm) Lxlxh | 205 x 55 x22                          |
| Use Outdoor           | No                                    |
| IP                    | IP67                                  |
| Frequency of use      | Normal                                |
| Certificates          | CE, ROHS                              |
| Warranty              | According to legal guarantee: 2 years |
| Output voltage (V)    | 24V                                   |
| Maximum intensity (A) | 4.2                                   |