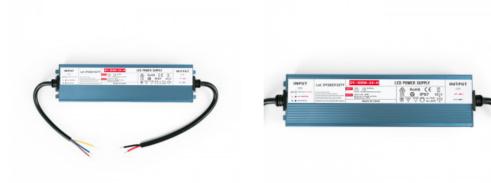

## Waterproof slim power supply - 100W 24V - 4.2A - IP67

## Ref. DY-100W-24-H

Waterproof slim 100W power supply, high efficiency and long lifespan. It's designed to power LED lamps with a voltage of 24V and a maximum of 4.2A.It features protection against short circuits, overloads, and overvoltages.Power 100WOutput voltage: 24VOutput current: 4.2AIP67