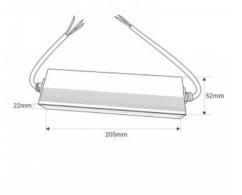

## Product data

| Power (W)             | 100                                   |
|-----------------------|---------------------------------------|
| Nominal Voltage (V)   | 170-265 V AC                          |
| Dimensions (mm) Lxlxh | 205 x 55 x22                          |
| Use Outdoor           | No                                    |
| IP                    | IP67                                  |
| Frequency of use      | Normal                                |
| Certificates          | CE, ROHS                              |
| Warranty              | According to legal guarantee: 2 years |
| Output voltage (V)    | 24V                                   |
| Maximum intensity (A) | 4.2                                   |