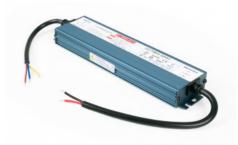

## Waterproof slim power supply - 100W 24V - 4.2A - IP67

## Ref. DY-100W-24-H

Waterproof slim 100W power supply, high efficiency and long lifespan. It's designed to power LED lamps with a voltage of 24V and a maximum of 4.2A.It features protection against short circuits, overloads, and overvoltages.Power 100WOutput voltage: 24VOutput current: 4.2AIP67