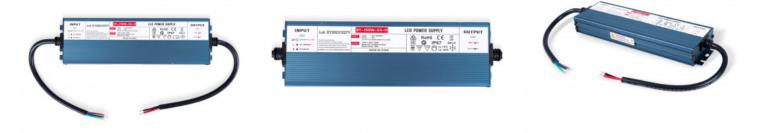

## Waterproof Slim power supply - 150W - 24V - 6.3A - IP67

## Ref. DY-150W-24-H

Waterproof slim 150W power supply, high efficiency and long lifespan. It's designed to power LED lamps with a voltage of 24V and a maximum of 6.3A.It features protection against short circuits, overloads, and overvoltages.Power 150WOutput voltage: 24VOutput Intensity: 6.3AIP67