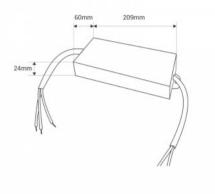

## Product data

| Power (W)             | 150                                   |
|-----------------------|---------------------------------------|
| Nominal Voltage (V)   | 170-265 V AC                          |
| Dimensions (mm) Lxlxh | 209 x 60 x 24                         |
| Use Outdoor           | Yes                                   |
| IP                    | IP67                                  |
| Frequency of use      | Normal                                |
| Certificates          | CE, ROHS                              |
| Warranty              | According to legal guarantee: 2 years |
| Output voltage (V)    | 24V                                   |
| Maximum intensity (A) | 6.3                                   |