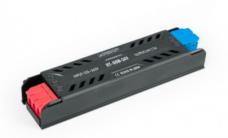

## Slim Power supply 60W 24V - 3.33A - Quick connection - IP20

## Ref. DY-60W-24-HY

60W slim power supply with high efficiency and long lifepan. It's designed to power LED lamps with a voltage of 24V and a maximum of 3.33A.It features protection against short circuits, overloads, and overvoltages. Equipped with a quick connection strip, which significantly facilitates and speeds up the installation. Power 60WOutput voltage: 24VOutput current: 3.33A