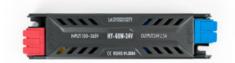

## Ref. DY-60W-24-HY

60W slim power supply with high efficiency and long lifepan. It's designed to power LED lamps with a voltage of 24V and a maximum of 3.33A.It features protection against short circuits, overloads, and overvoltages. Equipped with a quick connection strip, which significantly facilitates and speeds up the installation. Power 60WOutput voltage: 24VOutput current: 3.33A

## Product data

| Power (W)             | 60                                    |
|-----------------------|---------------------------------------|
| Nominal Voltage (V)   | 100 - 265V                            |
| Dimensions (mm) Lxlxh | 146 X 35 X 24                         |
| Use Outdoor           | No                                    |
| IP                    | IP20                                  |
| Frequency of use      | Normal                                |
| Certificates          | CE, ROHS                              |
| Warranty              | According to legal guarantee: 2 years |
| Output voltage (V)    | 24V                                   |
| Maximum intensity (A) | 3.33                                  |