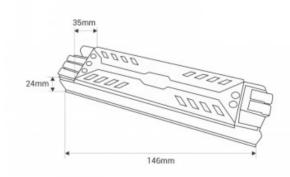

## Product data

| Power (W)             | 60                                    |
|-----------------------|---------------------------------------|
| Nominal Voltage (V)   | 100 - 265V                            |
| Dimensions (mm) Lxlxh | 146 X 35 X 24                         |
| Use Outdoor           | No                                    |
| IP                    | IP20                                  |
| Frequency of use      | Normal                                |
| Certificates          | CE, ROHS                              |
| Warranty              | According to legal guarantee: 2 years |
| Output voltage (V)    | 24V                                   |
| Maximum intensity (A) | 3.33                                  |