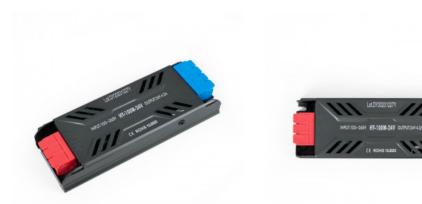

## Ref. DY-100W-24-HY

100W Slim power supply, high efficiency and long lifespan. It's designed to power LED lamps with a voltage of 24V and a maximum of 4.2A.It features protection against short circuits, overloads, and overvoltages.Equipped with a quick connection strip, which significantly facilitates and speeds up the installation.Power 100WOutput voltage: 24VOutput current: 4.2A