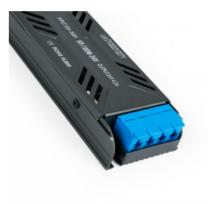

## Ref. DY-100W-24-HY

100W Slim power supply, high efficiency and long lifespan. It's designed to power LED lamps with a voltage of 24V and a maximum of 4.2A.It features protection against short circuits, overloads, and overvoltages.Equipped with a quick connection strip, which significantly facilitates and speeds up the installation.Power 100WOutput voltage: 24VOutput current: 4.2A