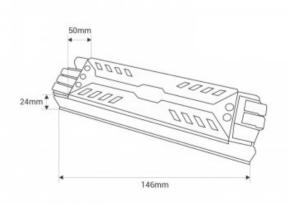

## Product data

| Power (W)             | 100                                   |
|-----------------------|---------------------------------------|
| Nominal Voltage (V)   | 100 - 265V                            |
| Dimensions (mm) Lxlxh | 146 X 50 X 24                         |
| Use Outdoor           | No                                    |
| IP                    | IP20                                  |
| Frequency of use      | Normal                                |
| Certificates          | CE, ROHS                              |
| Warranty              | According to legal guarantee: 2 years |
| Output voltage (V)    | 24V                                   |
| Maximum intensity (A) | 4.2                                   |