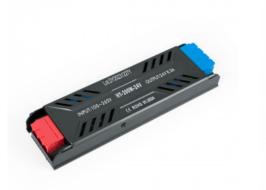

## Slim Power supply 200W 24V - 8.3A - Quick connection - IP20

## Ref. DY-200W-24-HY

200W slim power supply with high efficiency and long lifespan. It's designed to power LED lamps with a voltage of 24V and a maximum of 8.3A.It features protection against short circuits, overloads, and overvoltages.Equipped with a quick connection strip, which significantly facilitates and speeds up the installation.Power 200WOutput voltage: 24VOutput current: 8.3A