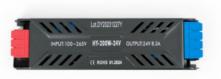

## Ref. DY-200W-24-HY

200W slim power supply with high efficiency and long lifespan. It's designed to power LED lamps with a voltage of 24V and a maximum of 8.3A.It features protection against short circuits, overloads, and overvoltages.Equipped with a quick connection strip, which significantly facilitates and speeds up the installation.Power 200WOutput voltage: 24VOutput current: 8.3A

## Product data

| Power (W)             | 200                                   |
|-----------------------|---------------------------------------|
| Nominal Voltage (V)   | 100 - 265V                            |
| Use Outdoor           | No                                    |
| IP                    | IP20                                  |
| Frequency of use      | Normal                                |
| Certificates          | CE, ROHS                              |
| Warranty              | According to legal guarantee: 2 years |
| Output voltage (V)    | 24V                                   |
| Maximum intensity (A) | 8.3                                   |