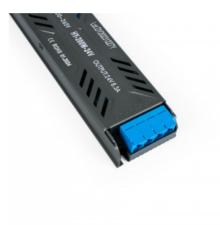

## Ref. DY-200W-24-HY

200W slim power supply with high efficiency and long lifespan. It's designed to power LED lamps with a voltage of 24V and a maximum of 8.3A.It features protection against short circuits, overloads, and overvoltages.Equipped with a quick connection strip, which significantly facilitates and speeds up the installation.Power 200WOutput voltage: 24VOutput current: 8.3A