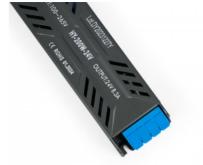

## Ref. DY-200W-24-HY

200W slim power supply with high efficiency and long lifespan. It's designed to power LED lamps with a voltage of 24V and a maximum of 8.3A.It features protection against short circuits, overloads, and overvoltages.Equipped with a quick connection strip, which significantly facilitates and speeds up the installation.Power 200WOutput voltage: 24VOutput current: 8.3A

## Product data

| Power (W)             | 200                                   |
|-----------------------|---------------------------------------|
| Nominal Voltage (V)   | 100 - 265V                            |
| Use Outdoor           | No                                    |
| IP                    | IP20                                  |
| Frequency of use      | Normal                                |
| Certificates          | CE, ROHS                              |
| Warranty              | According to legal guarantee: 2 years |
| Output voltage (V)    | 24V                                   |
| Maximum intensity (A) | 8.3                                   |