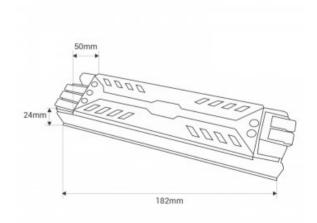

## Slim Power supply 200W 24V - 8.3A - Quick connection - IP20

## Ref. DY-200W-24-HY

200W slim power supply with high efficiency and long lifespan. It's designed to power LED lamps with a voltage of 24V and a maximum of 8.3A.It features protection against short circuits, overloads, and overvoltages.Equipped with a quick connection strip, which significantly facilitates and speeds up the installation.Power 200WOutput voltage: 24VOutput current: 8.3A