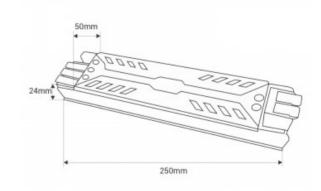

## Product data

| Power (W)             | 300                                   |
|-----------------------|---------------------------------------|
| Nominal Voltage (V)   | 100 - 265V                            |
| Dimensions (mm) Lxlxh | 250 X 50 X 24                         |
| Use Outdoor           | No                                    |
| IP                    | IP20                                  |
| Frequency of use      | Normal                                |
| Certificates          | CE, ROHS                              |
| Warranty              | According to legal guarantee: 2 years |
| Output voltage (V)    | 24V                                   |
| Maximum intensity (A) | 12.5                                  |