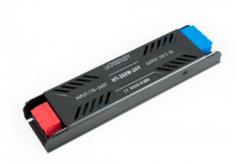

## Slim Power Supply 300W 24V - 12.5A - Quick connection - IP20

## Ref. DY-300W-24-HY

300W slim power supply with high efficiency and long lifetime. It's designed to power LED lamps with a voltage of 24V and a maximum of 12.5A.It features protection against short circuits, overloads, and overvoltages. Equipped with a quick connection strip, which significantly facilitates and speeds up the installation. Power 300WOutput voltage: 24VOutput Intensity: 12.5A