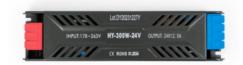

## Slim Power Supply 300W 24V - 12.5A - Quick connection - IP20

## Ref. DY-300W-24-HY

300W slim power supply with high efficiency and long lifetime. It's designed to power LED lamps with a voltage of 24V and a maximum of 12.5A.It features protection against short circuits, overloads, and overvoltages. Equipped with a quick connection strip, which significantly facilitates and speeds up the installation. Power 300WOutput voltage: 24VOutput Intensity: 12.5A