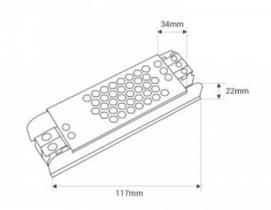

## Product data

| Power (W)             | 60                                    |
|-----------------------|---------------------------------------|
| Nominal Voltage (V)   | 110 - 250V AC                         |
| Dimensions (mm) Lxlxh | 117 X 34 X 22                         |
| Use Outdoor           | No                                    |
| IP                    | IP20                                  |
| Frequency of use      | Normal                                |
| Certificates          | CE, ROHS                              |
| Warranty              | According to legal guarantee: 2 years |
| Output voltage (V)    | 24V                                   |
| Maximum intensity (A) | 2.5                                   |