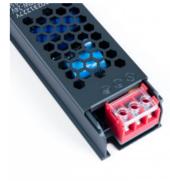

## Slim Power Supply - 60W - 24V - 2.5A - IP20

## Ref. DY-60W-24-CF

Waterproof slim 60W power supply, high efficiency and long lifespan. It's designed to power LED lamps with a voltage of 24V and a maximum of 2.5A. It features protection against short circuits, overloads, and overvoltages. Power 60WOutput voltage: 24VOutput Intensity: 2.5A