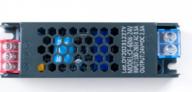

## Slim Power Supply - 60W - 24V - 2.5A - IP20

## Ref. DY-60W-24-CF

Waterproof slim 60W power supply, high efficiency and long lifespan. It's designed to power LED lamps with a voltage of 24V and a maximum of 2.5A. It features protection against short circuits, overloads, and overvoltages. Power 60WOutput voltage: 24VOutput Intensity: 2.5A