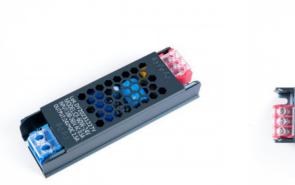

## Slim Power Supply - 60W - 24V - 2.5A - IP20

## Ref. DY-60W-24-CF

Waterproof slim 60W power supply, high efficiency and long lifespan. It's designed to power LED lamps with a voltage of 24V and a maximum of 2.5A. It features protection against short circuits, overloads, and overvoltages. Power 60WOutput voltage: 24VOutput Intensity: 2.5A