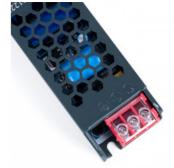

## Slim Power Supply - 60W - 24V - 2.5A - IP20

## Ref. DY-60W-24-CF

Waterproof slim 60W power supply, high efficiency and long lifespan. It's designed to power LED lamps with a voltage of 24V and a maximum of 2.5A. It features protection against short circuits, overloads, and overvoltages. Power 60WOutput voltage: 24VOutput Intensity: 2.5A