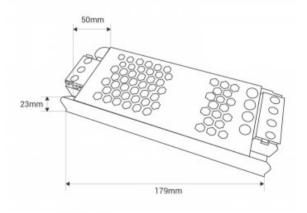

## Product data

| Power (W)             | 300                                   |
|-----------------------|---------------------------------------|
| Nominal Voltage (V)   | 110 - 250V AC                         |
| Dimensions (mm) Lxlxh | 179 x 50 x 23                         |
| Use Outdoor           | No                                    |
| IP                    | IP20                                  |
| Frequency of use      | Normal                                |
| Certificates          | CE, ROHS                              |
| Warranty              | According to legal guarantee: 2 years |
| Output voltage (V)    | 24V                                   |
| Maximum intensity (A) | 12.5                                  |