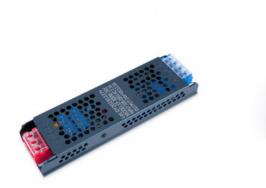

## Slim power supply - 300W - 24V - 12.5A - IP20

## Ref. DY-300W-24-CF

Slim 300W power supply, high efficiency and long lifespan. It's designed to power LED lamps with a voltage of 24V and a maximum of 12.5A. It features protection against short circuits, overloads, and overvoltages. Power 300WOutput voltage: 24VOutput current: 12.5A