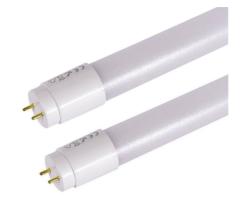

## Ref. K8480-60-6K

KIT 60cm waterproof LED Batten + 2 9W LED tubesThe polycarbonate batten is resistant and durable, ideal for humid and outdoor environments. It supports 2 LED T8 tubes of 60cm.The LED tubes of 9W each, in cool white shade (6000K) are made of nano PVC. They offer an exceptional luminous efficacy of 147lm/W, providing powerful and uniform lighting for various applications.