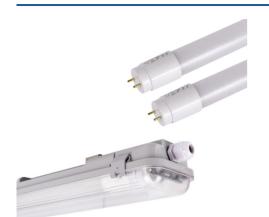

## Kit 60cm waterproof LED batten + 2 9W LED T8 tubes - 6000K

## Ref. K8480-60-6K

KIT 60cm waterproof LED Batten + 2 9W LED tubesThe polycarbonate batten is resistant and durable, ideal for humid and outdoor environments. It supports 2 LED T8 tubes of 60cm.The LED tubes of 9W each, in cool white shade (6000K) are made of nano PVC. They offer an exceptional luminous efficacy of 147lm/W, providing powerful and uniform lighting for various applications.