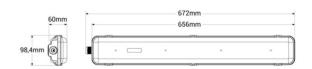

## Datos del producto

| Hue                     | Cool white                            |
|-------------------------|---------------------------------------|
| Kelvin (K)              | 6000                                  |
| LED Type                | SMD 2835                              |
| Dimmable                | No                                    |
| Power (W)               | 18                                    |
| Nominal Voltage (V)     | 220 - 240 V/AC                        |
| Sensor                  | No                                    |
| Socket                  | G13                                   |
| Tube type               | T8                                    |
| Dimensions (mm) Lxlxh   | 656 x 98.4 x 60                       |
| Material                | Polycarbonate                         |
| Diffuser material       | Polycarbonate                         |
| Use Outdoor             | Yes                                   |
| IP                      | IP65                                  |
| Temperature range       | -20°C ~ +40°C                         |
| Energy efficiency class | E                                     |
| Certificates            | CE, ROHS                              |
| Warranty                | According to legal guarantee: 2 years |