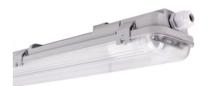

## Ref. K8480-150-4K

KIT 150cm waterproof LED Batten + 2 24W LED tubesThe polycarbonate batten is resistant and durable, ideal for humid and outdoor environments. It supports 2 LED T8 tubes of 150cm.The LED tubes of 24W each, in neutral white shade (4000K) are made of nano PVC. They offer an exceptional luminous efficacy of 144lm/W, providing powerful and uniform lighting for various applications.