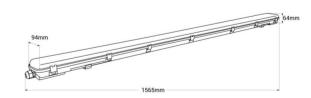

## Datos del producto

| Hue                     | Neutral white                         |
|-------------------------|---------------------------------------|
| Kelvin (K)              | 4000                                  |
| LED Type                | SMD 2835                              |
| Dimmable                | No                                    |
| Power (W)               | 48                                    |
| Nominal Voltage (V)     | 220 - 240 V/AC                        |
| Sensor                  | No                                    |
| Socket                  | G13                                   |
| Tube type               | Т8                                    |
| Dimensions (mm) Lxlxh   | 1565 x 94 x 64                        |
| Material                | Polycarbonate                         |
| Diffuser material       | Polycarbonate                         |
| Use Outdoor             | Yes                                   |
| IP                      | IP65                                  |
| Energy efficiency class | Е                                     |
| Certificates            | CE, ROHS                              |
| Warranty                | According to legal guarantee: 2 years |
| Mounting                | Surface                               |