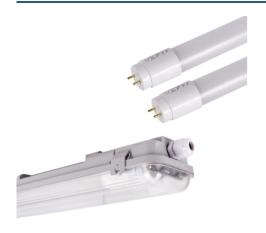

## Ref. K8480-150-4K

KIT 150cm waterproof LED Batten + 2 24W LED tubesThe polycarbonate batten is resistant and durable, ideal for humid and outdoor environments. It supports 2 LED T8 tubes of 150cm.The LED tubes of 24W each, in neutral white shade (4000K) are made of nano PVC. They offer an exceptional luminous efficacy of 144lm/W, providing powerful and uniform lighting for various applications.