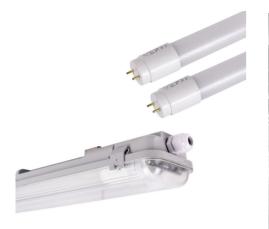

## Kit 150cm waterproof LED batten + 2 24W LED T8 tubes - 6000K

## Ref. K8480-150-6K

KIT 150cm waterproof LED Batten + 2 24W LED tubesThe polycarbonate batten is resistant and durable, ideal for humid and outdoor environments. It supports 2 LED T8 tubes of 150cm.The LED tubes of 24W each, in cool white shade (6000K) are made of nano PVC. They offer an exceptional luminous efficacy of 136lm/W, providing powerful and uniform lighting for various applications.