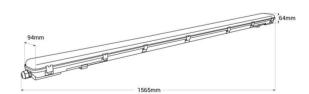

## Datos del producto

| Hue                     | Cool white                            |
|-------------------------|---------------------------------------|
| Kelvin (K)              | 6000                                  |
| LED Type                | SMD 2835                              |
| Dimmable                | No                                    |
| Power (W)               | 48                                    |
| Nominal Voltage (V)     | 220 - 240 V/AC                        |
| Sensor                  | No                                    |
| Socket                  | G13                                   |
| Tube type               | Т8                                    |
| Dimensions (mm) Lxlxh   | 1565 x 94 x 64                        |
| Material                | Polycarbonate                         |
| Diffuser material       | Polycarbonate                         |
| Use Outdoor             | Yes                                   |
| IP                      | IP65                                  |
| Energy efficiency class | E                                     |
| Certificates            | CE, ROHS                              |
| Warranty                | According to legal guarantee: 2 years |
| Mounting                | Surface                               |