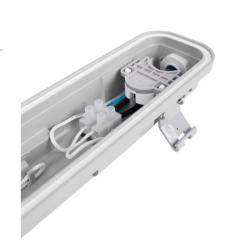

## Ref. K8470-60-6K

KIT 60cm waterproof LED Batten + 1 9W LED tubeThe polycarbonate batten is resistant and durable, ideal for humid and outdoor environments. The 9W LED tube, in cool white shade (6000K), is made of nano PVC. It offers an exceptional luminous efficacy of 147lm/W, providing powerful and uniform lighting for various applications.

## Datos del producto

| Hue                     | Cool white                            |
|-------------------------|---------------------------------------|
| Kelvin (K)              | 6000                                  |
| LED Type                | SMD 2835                              |
| Dimmable                | No                                    |
| Power (W)               | 9                                     |
| Nominal Voltage (V)     | 220 - 240 V/AC                        |
| Sensor                  | No                                    |
| Socket                  | G13                                   |
| Tube type               | T8                                    |
| Dimensions (mm) Lxlxh   | 656x64.4x60                           |
| Material                | Polycarbonate                         |
| Diffuser material       | Polycarbonate                         |
| Use Outdoor             | Yes                                   |
| IP                      | IP65                                  |
| Temperature range       | -20°C ~ +40°C                         |
| Energy efficiency class | Е                                     |
| Certificates            | CE, ROHS                              |
| Warranty                | According to legal guarantee: 2 years |