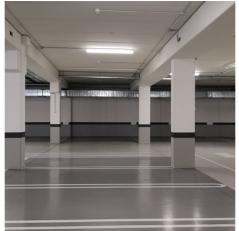

## Ref. K8470-60-6K

KIT 60cm waterproof LED Batten + 1 9W LED tubeThe polycarbonate batten is resistant and durable, ideal for humid and outdoor environments. The 9W LED tube, in cool white shade (6000K), is made of nano PVC. It offers an exceptional luminous efficacy of 147lm/W, providing powerful and uniform lighting for various applications.