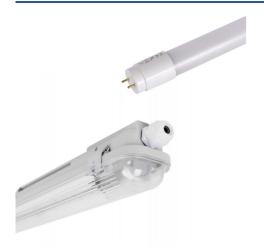

## Kit 60cm waterproof LED batten + 9W LED T8 tube - 6000K

## Ref. K8470-60-6K

KIT 60cm waterproof LED Batten + 1 9W LED tubeThe polycarbonate batten is resistant and durable, ideal for humid and outdoor environments. The 9W LED tube, in cool white shade (6000K), is made of nano PVC. It offers an exceptional luminous efficacy of 147lm/W, providing powerful and uniform lighting for various applications.