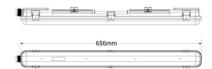

## Datos del producto

| Hue                     | Cool white                            |
|-------------------------|---------------------------------------|
| Kelvin (K)              | 6000                                  |
| LED Type                | SMD 2835                              |
| Dimmable                | No                                    |
| Power (W)               | 9                                     |
| Nominal Voltage (V)     | 220 - 240 V/AC                        |
| Sensor                  | No                                    |
| Socket                  | G13                                   |
| Tube type               | T8                                    |
| Dimensions (mm) Lxlxh   | 656x64.4x60                           |
| Material                | Polycarbonate                         |
| Diffuser material       | Polycarbonate                         |
| Use Outdoor             | Yes                                   |
| IP                      | IP65                                  |
| Temperature range       | -20°C ~ +40°C                         |
| Energy efficiency class | Е                                     |
| Certificates            | CE, ROHS                              |
| Warranty                | According to legal guarantee: 2 years |