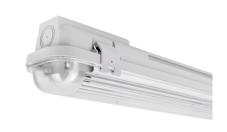

## Ref. K8470-60-6K

KIT 60cm waterproof LED Batten + 1 9W LED tubeThe polycarbonate batten is resistant and durable, ideal for humid and outdoor environments. The 9W LED tube, in cool white shade (6000K), is made of nano PVC. It offers an exceptional luminous efficacy of 147lm/W, providing powerful and uniform lighting for various applications.

## Datos del producto

| Hue                     | Cool white                            |
|-------------------------|---------------------------------------|
| Kelvin (K)              | 6000                                  |
| LED Type                | SMD 2835                              |
| Dimmable                | No                                    |
| Power (W)               | 9                                     |
| Nominal Voltage (V)     | 220 - 240 V/AC                        |
| Sensor                  | No                                    |
| Socket                  | G13                                   |
| Tube type               | T8                                    |
| Dimensions (mm) Lxlxh   | 656x64.4x60                           |
| Material                | Polycarbonate                         |
| Diffuser material       | Polycarbonate                         |
| Use Outdoor             | Yes                                   |
| IP                      | IP65                                  |
| Temperature range       | -20°C ~ +40°C                         |
| Energy efficiency class | Е                                     |
| Certificates            | CE, ROHS                              |
| Warranty                | According to legal guarantee: 2 years |