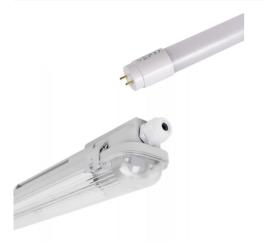

## Ref. K8470-120-6K

KIT 120cm waterproof LED Batten + 1 18W LED tubeThe polycarbonate batten is resistant and durable, ideal for humid and outdoor environments. The 18W LED tube, in cool white shade (6000K), is made of nano PVC. It offers an exceptional luminous efficacy of 140lm/W, providing powerful and uniform lighting for various applications.

## Datos del producto

| Hue                     | Cool white                            |
|-------------------------|---------------------------------------|
| Kelvin (K)              | 6000                                  |
| LED Type                | SMD 2835                              |
| Dimmable                | No                                    |
| Power (W)               | 18                                    |
| Nominal Voltage (V)     | 220 - 240 V/AC                        |
| Sensor                  | No                                    |
| Socket                  | G13                                   |
| Tube type               | T8                                    |
| Dimensions (mm) Lxlxh   | 1265 x 64 x 60                        |
| Material                | Polycarbonate                         |
| Diffuser material       | Polycarbonate                         |
| Use Outdoor             | Yes                                   |
| IP                      | IP65                                  |
| Temperature range       | -20°C ~ +40°C                         |
| Energy efficiency class | E                                     |
| Certificates            | CE, ROHS                              |
| Warranty                | According to legal guarantee: 2 years |