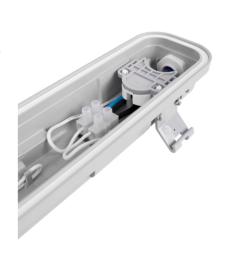

## Kit 120cm waterproof LED batten + 18W LED T8 tube - 6000K

## Ref. K8470-120-6K

KIT 120cm waterproof LED Batten + 1 18W LED tubeThe polycarbonate batten is resistant and durable, ideal for humid and outdoor environments. The 18W LED tube, in cool white shade (6000K), is made of nano PVC. It offers an exceptional luminous efficacy of 140lm/W, providing powerful and uniform lighting for various applications.



## Datos del producto

| Hue                     | Cool white                            |
|-------------------------|---------------------------------------|
| Kelvin (K)              | 6000                                  |
| LED Type                | SMD 2835                              |
| Dimmable                | No                                    |
| Power (W)               | 18                                    |
| Nominal Voltage (V)     | 220 - 240 V/AC                        |
| Sensor                  | No                                    |
| Socket                  | G13                                   |
| Tube type               | T8                                    |
| Dimensions (mm) Lxlxh   | 1265 x 64 x 60                        |
| Material                |