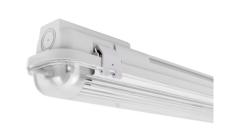

## Ref. K8470-120-6K

KIT 120cm waterproof LED Batten + 1 18W LED tubeThe polycarbonate batten is resistant and durable, ideal for humid and outdoor environments. The 18W LED tube, in cool white shade (6000K), is made of nano PVC. It offers an exceptional luminous efficacy of 140lm/W, providing powerful and uniform lighting for various applications.

## Datos del producto

| Hue                     | Cool white                            |
|-------------------------|---------------------------------------|
| Kelvin (K)              | 6000                                  |
| LED Type                | SMD 2835                              |
| Dimmable                | No                                    |
| Power (W)               | 18                                    |
| Nominal Voltage (V)     | 220 - 240 V/AC                        |
| Sensor                  | No                                    |
| Socket                  | G13                                   |
| Tube type               | T8                                    |
| Dimensions (mm) Lxlxh   | 1265 x 64 x 60                        |
| Material                | Polycarbonate                         |
| Diffuser material       | Polycarbonate                         |
| Use Outdoor             | Yes                                   |
| IP                      | IP65                                  |
| Temperature range       | -20°C ~ +40°C                         |
| Energy efficiency class | E                                     |
| Certificates            | CE, ROHS                              |
| Warranty                | According to legal guarantee: 2 years |