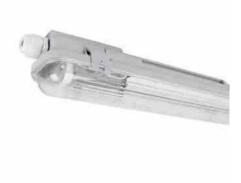

## LED Batten Light / Tri-Proof Light

## Kit 150cm waterproof LED batten + 24W LED T8 tube - 6000K

## Ref. K8470-150-6K

KIT 150cm waterproof LED Batten + 1 24W LED tubeThe polycarbonate batten is resistant and durable, ideal for humid and outdoor environments.The 24W LED tube, in cool white shade (6000K), is made of nano PVC. It offers an exceptional luminous efficacy of 136lm/W, providing powerful and uniform lighting for various applications.