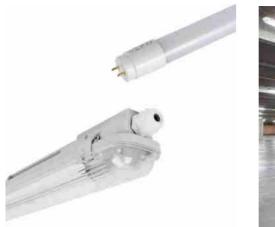

## LED Batten Light / Tri-Proof Light

## Kit 150cm waterproof LED batten + 24W LED T8 tube - 6000K

## Ref. K8470-150-6K

KIT 150cm waterproof LED Batten + 1 24W LED tubeThe polycarbonate batten is resistant and durable, ideal for humid and outdoor environments.The 24W LED tube, in cool white shade (6000K), is made of nano PVC. It offers an exceptional luminous efficacy of 136lm/W, providing powerful and uniform lighting for various applications.