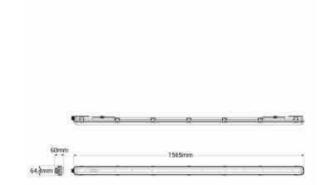

## Product data

| Hue                     | Cool white                            |
|-------------------------|---------------------------------------|
| Kelvin (K)              | 6000                                  |
| LED Type                | SMD 2835                              |
| Dimmable                | No                                    |
| Power (W)               | 24                                    |
| Nominal Voltage (V)     | 220 - 240 V/AC                        |
| Sensor                  | No                                    |
| Socket                  | G13                                   |
| Tube type               | Т8                                    |
| Dimensions (mm) Lxlxh   | 1565x64.4x60                          |
| Material                | Polycarbonate                         |
| Diffuser material       | Polycarbonate                         |
| Use Outdoor             | Yes                                   |
| IP                      | IP65                                  |
| Energy efficiency class | E                                     |
| Certificates            | CE, ROHS                              |
| Warranty                | According to legal guarantee: 2 years |