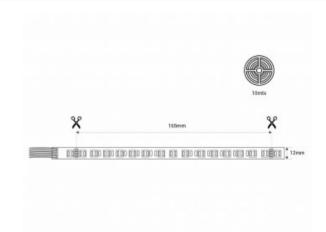

## Product data

| Hue                   | RGB+CCT                               |
|-----------------------|---------------------------------------|
| Efficiency (Lm/w)     | 120                                   |
| Beam angle (°)        | 120                                   |
| Dimmable              | Yes                                   |
| Nominal Voltage (V)   | 48V                                   |
| Dimensions (mm) Lxlxh | 12 x 10000                            |
| Use Outdoor           | No                                    |
| IP                    | IP20                                  |
| Certificates          | CE, ROHS                              |
| Warranty              | According to legal guarantee: 2 years |
| Power/m (W/m)         | 15                                    |
| No. of chips/metre    | 90                                    |
| Cutting distance (mm) | 165                                   |
| Track width (mm)      | 12                                    |