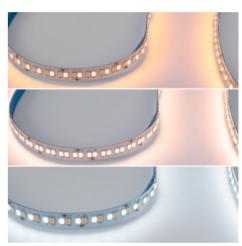

## Ref. BLS5050-48V15W-IP20-10M-R

**GRCGOV** RGB+CCT LED strip has a power of 15W/m and comes in a 10-meters roll. With a density of 90chips/m, it offers high quality lighting with an efficiency of 120 lm/W.Due to its minimal voltage drop, it is a perfect choice for long distance installations without the need for additional components.