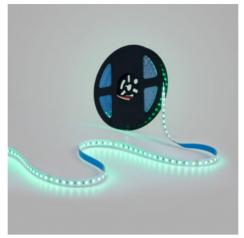

## Ref. BLS5050-48V15W-IP20-10M-R

**GRCGOV** RGB+CCT LED strip has a power of 15W/m and comes in a 10-meters roll. With a density of 90chips/m, it offers high quality lighting with an efficiency of 120 lm/W.Due to its minimal voltage drop, it is a perfect choice for long distance installations without the need for additional components.