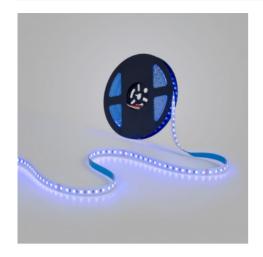

## Ref. BLS5050-48V15W-IP20-10M-R

**GRCGOV** RGB+CCT LED strip has a power of 15W/m and comes in a 10-meters roll. With a density of 90chips/m, it offers high quality lighting with an efficiency of 120 lm/W.Due to its minimal voltage drop, it is a perfect choice for long distance installations without the need for additional components.