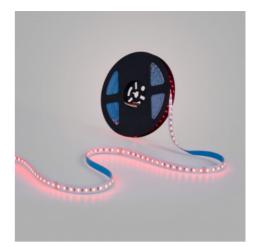

## Ref. BLS5050-48V15W-IP20-10M-R

**GRCGOV** RGB+CCT LED strip has a power of 15W/m and comes in a 10-meters roll. With a density of 90chips/m, it offers high quality lighting with an efficiency of 120 lm/W.Due to its minimal voltage drop, it is a perfect choice for long distance installations without the need for additional components.